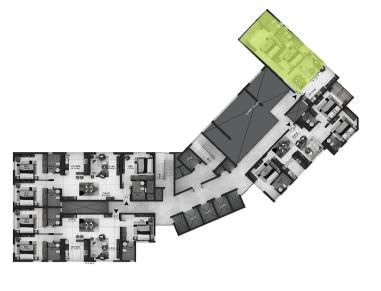

ed gym
- **†.** Childrens play area
- Jacuzzi and Sauna
- ♦ Vistor's Lobby



**Pool View:** Swimming pool features gorgeous views that will bring residents in close contact with the natural world around them. The amenities at Altura continue well into the lush, natural world. An annex adjacent to the clubhouse will offer space for 50 - 75 guests, while a variety of outdoor facilities will allow residents of Altura to enjoy the complex's serene natural surroundings.







- 3 BHK Units 1885.00Sq.ft
- 2 3 BHK Units 1831.00 Sq.ft
- 3 BHK Units 1484.00 Sq.ft
- 2 BHK Units 1123.00 Sq.ft

#### KEY PLAN - 3rd FLOOR







#### 3 BEDROOM UNIT

3 BEDROOMS + 3 BATHROOMS | 1885 Sq.ft









3 BEDROOMS + 3 BATHROOMS | 1831 Sq.ft







#### 3 BEDROOM UNIT

3 BEDROOMS + 3 BATHROOMS | 1484 Sq.ft







## 2 BEDROOM UNIT



2 BEDROOMS + 2 BATHROOMS | 1123 Sq.ft





- 3 BHK Units 2132.00 Sq.ft
- **2** 3 BHK Units 2079.00 Sq.ft
- 3 BHK Units 1612.00 Sq.ft
- 4 BHK Units 2645.00 Sq.ft

KEY PLAN - 4th to 30th FLOOR





**KEY PLAN** 



3 BEDROOMS + 3 BATHROOMS | 2132 Sq.ft





**KEY PLAN** 



3 BEDROOMS + 3 BATHROOMS | 2079 Sq.ft









3 BEDROOMS + 3 BATHROOMS | 1612 Sq.ft





**KEY PLAN** 



4 BEDROOMS + 4 BATHROOMS | 2645 Sq.ft

Land Trades Builders & Developers
5th Floor, Milestone 25, Collectors Gate
Balmatta, Mangaluru - 575003

91-824 2425424, 8882 777 444 www.landtrades.in