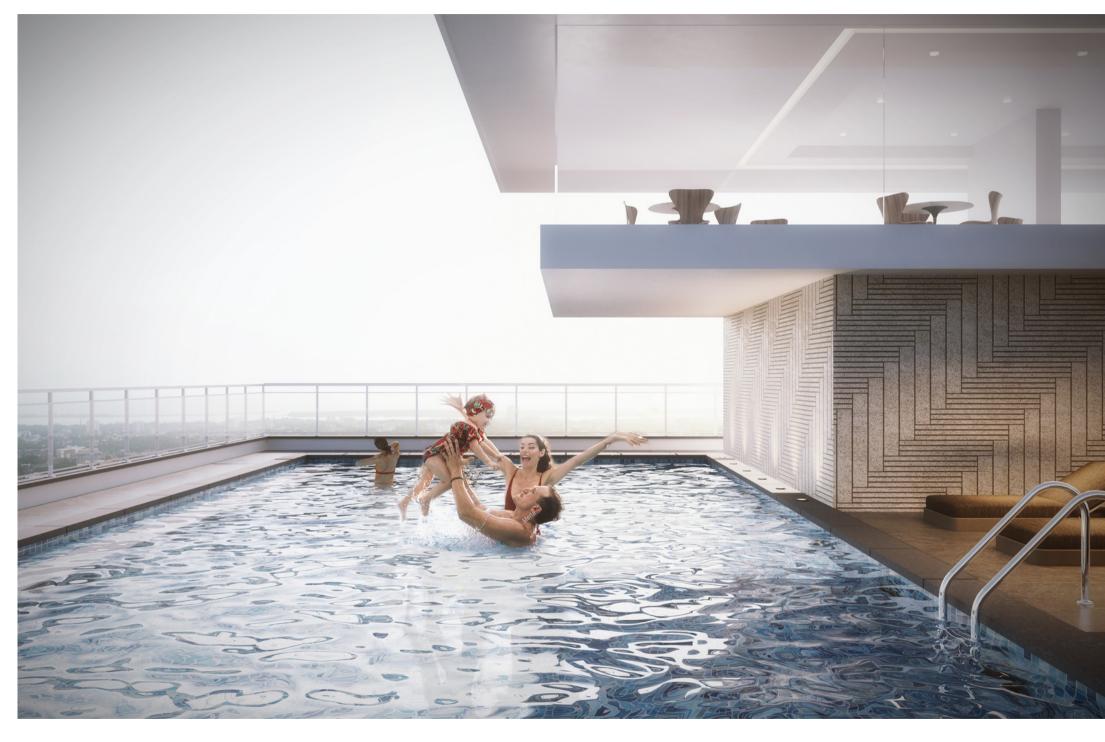

# A LEISURELY OUTDOOR LIFESTYLE

- Outdoor Pool
- Separate Kids Pool
- State-of-art Clubhouse
- **H** Fully equipped gym
- **†.** Childrens play area
- Jacuzzi and Sauna
- ♦ Vistor's Lobby

**Pool View:** Swimming pool features gorgeous views that will bring residents in close contact with the natural world around them. The amenities at Altura continue well into the lush, natural world. An annex adjacent to the clubhouse will offer space for 50 - 75 guests, while a variety of outdoor facilities will allow residents of Altura to enjoy the complex's serene natural surroundings.