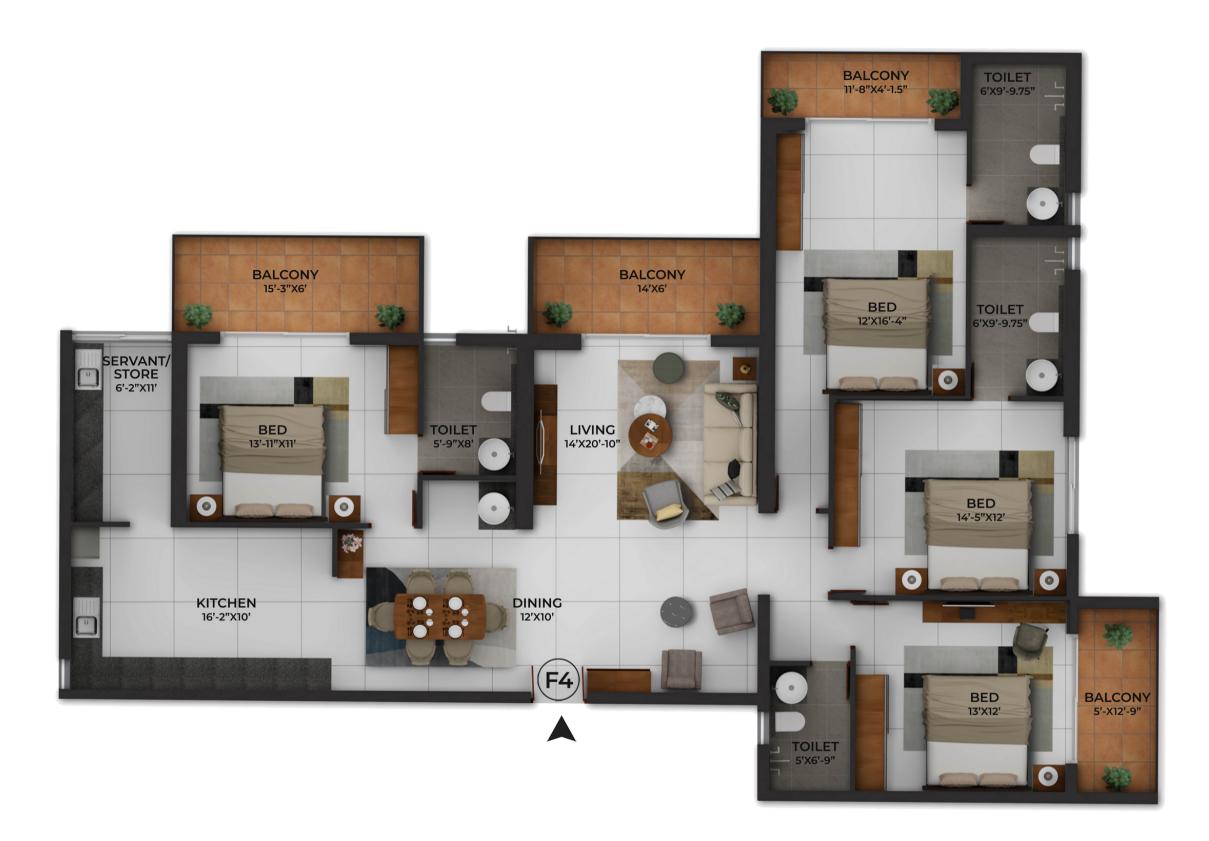

3 BEDROOMS + 3 BATHROOMS | 2132 Sq.ft

**KEY PLAN** 

3 BEDROOMS + 3 BATHROOMS | 2079 Sq.ft

3 BEDROOMS + 3 BATHROOMS | 1612 Sq.ft

**KEY PLAN** 

4 BEDROOMS + 4 BATHROOMS | 2645 Sq.ft

Land Trades Builders & Developers
5th Floor, Milestone 25, Collectors Gate
Balmatta, Mangaluru - 575003