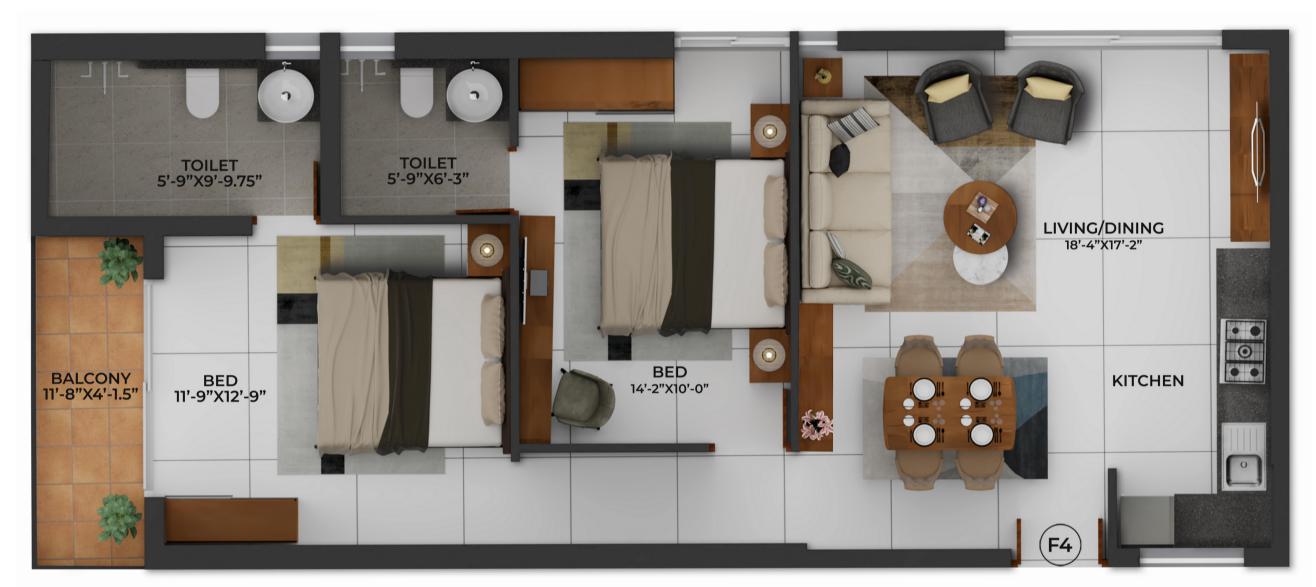

## 2 BEDROOM UNIT

2 BEDROOMS + 2 BATHROOMS | 1123 Sq.ft

- 3 BHK Units 2132.00 Sq.ft
- **2** 3 BHK Units 2079.00 Sq.ft
- 3 BHK Units 1612.00 Sq.ft
- 4 BHK Units 2645.00 Sq.ft

KEY PLAN - 4th to 30th FLOOR

**KEY PLAN** 