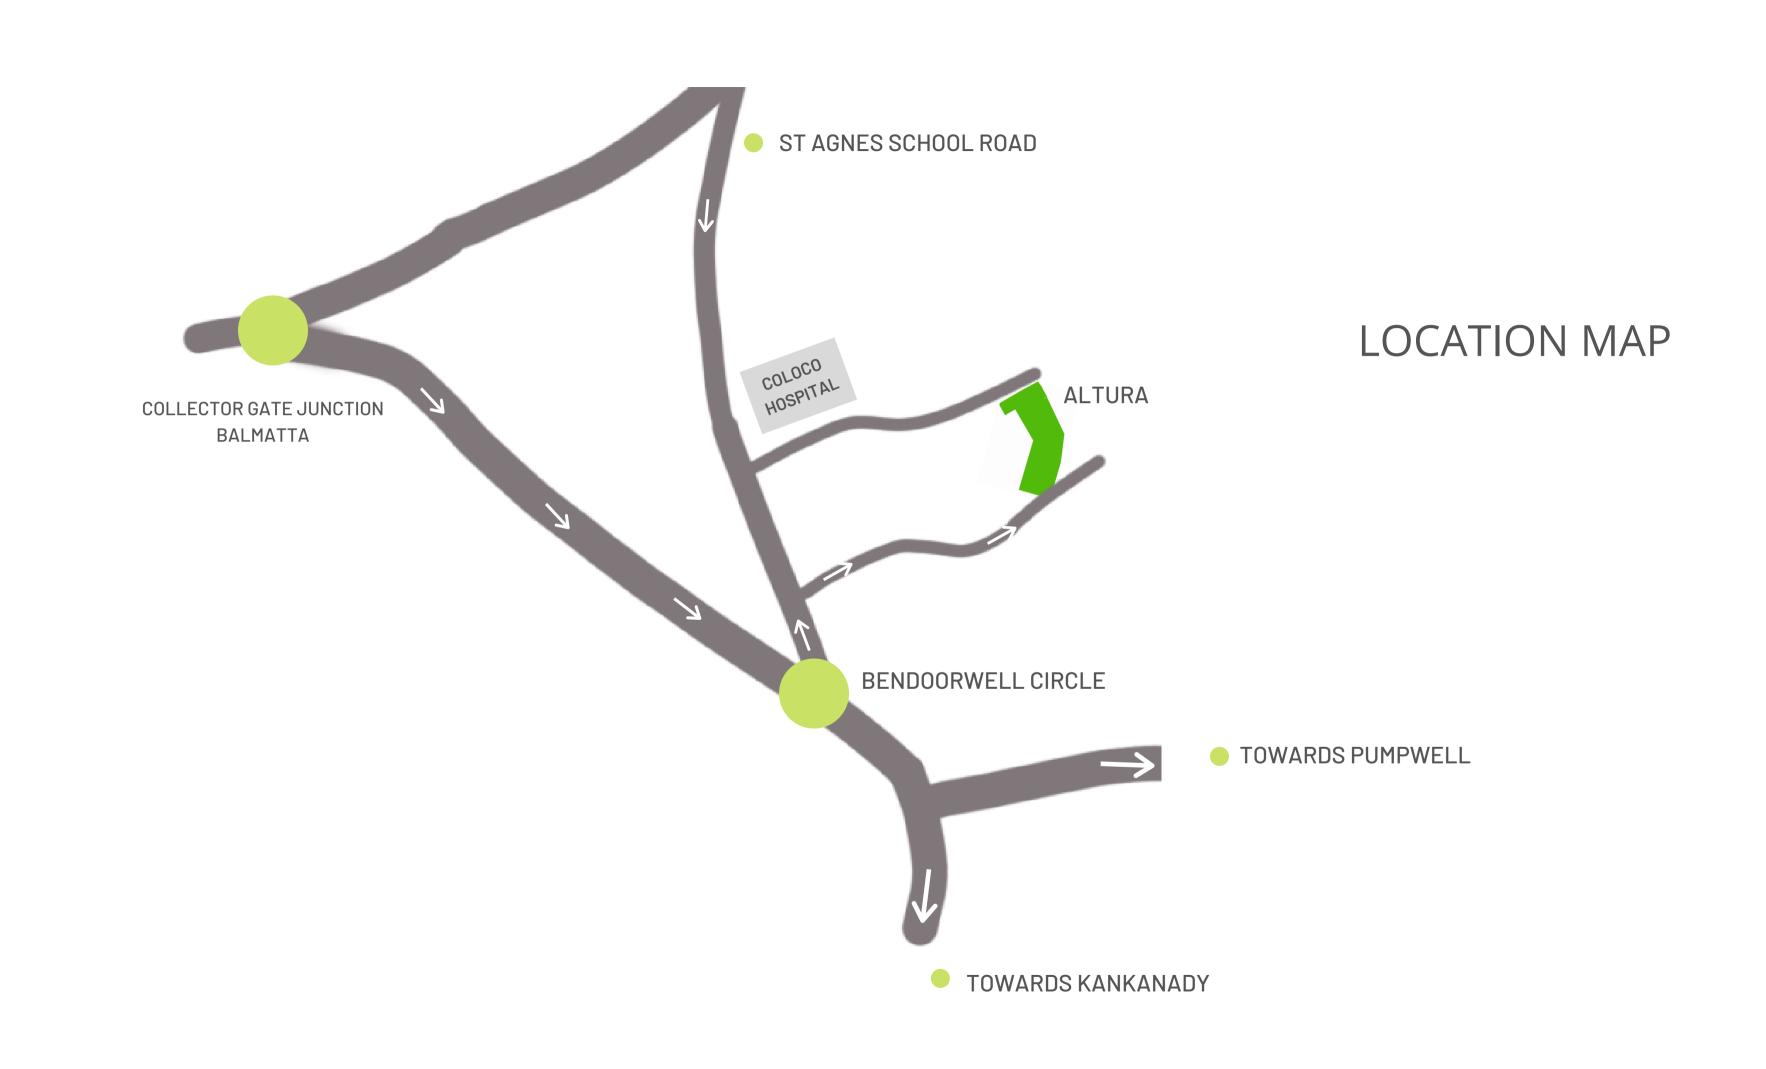

## ABOVE ALL | LOCATION

The neighbourhood of Bendoorwell has a distinctive character that sets it apart. On one hand, it retains its historical charm, while on the other hand, it keeps up with Mangaluru's fast-paced march towards a brighter tomorrow. Altura is located in the heart of this much sought-after locality in Lower Bendoor.

# A NEW ADDRESS A NEW PERSPECTIVE

Bendoorwell is at the cusp of modernity and heritage. The area of historic neighbourhoods with landmarks like the St Sebastain church surrounded by quaint by lanes. At the centre of it all will be Altura, a landmark of luxury living that is all set to redefine the horizon of Mangaluru.