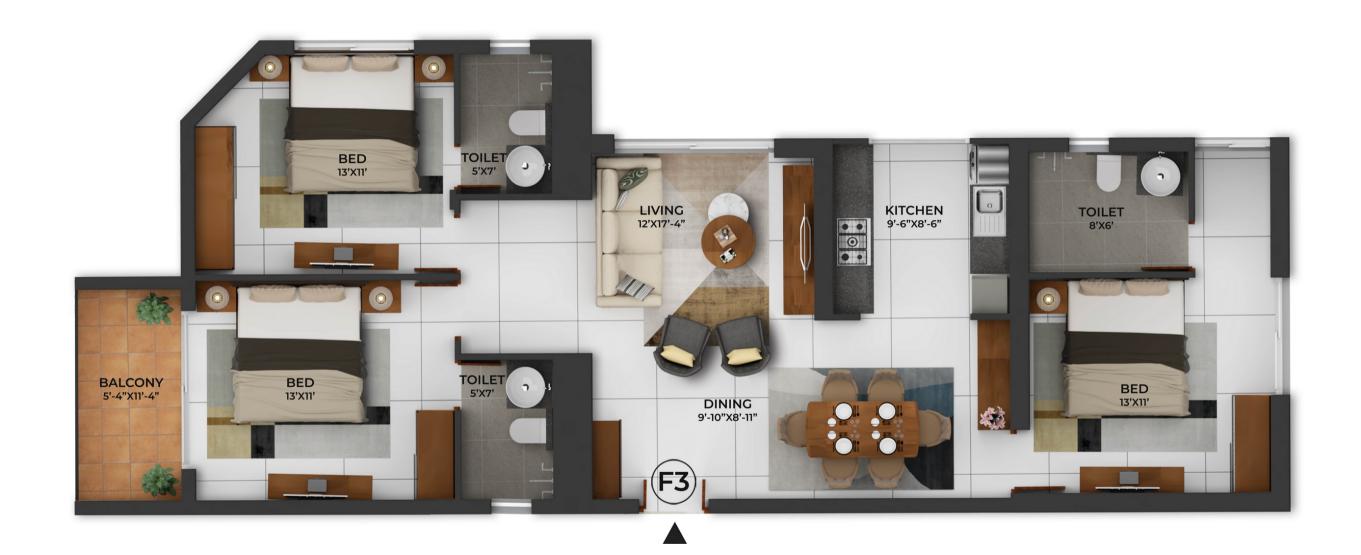

l
- Separate Kids Pool
- State-of-art Clubhouse
- **H** Fully equipped gym
- **†.** Childrens play area
- Jacuzzi and Sauna
- ♦ Vistor's Lobby



**Pool View:** Swimming pool features gorgeous views that will bring residents in close contact with the natural world around them. The amenities at Altura continue well into the lush, natural world. An annex adjacent to the clubhouse will offer space for 50 - 75 guests, while a variety of outdoor facilities will allow residents of Altura to enjoy the complex's serene natural surroundings.







- 3 BHK Units 1885.00Sq.ft
- 2 3 BHK Units 1831.00 Sq.ft
- 3 BHK Units 1484.00 Sq.ft
- 2 BHK Units 1123.00 Sq.ft

#### KEY PLAN - 3rd FLOOR







#### 3 BEDROOM UNIT

3 BEDROOMS + 3 BATHROOMS | 1885 Sq.ft









3 BEDROOMS + 3 BATHROOMS | 1831 Sq.ft







#### 3 BEDROOM UNIT

3 BEDROOMS + 3 BATHROOMS | 1484 Sq.ft







## 2 BEDROOM UNIT



2 BEDROOMS + 2 BATHROOMS | 1123 Sq.ft





- 3 BHK Units 2132.00 Sq.ft
- **2** 3 BHK Units 2079.00 Sq.ft
- 3 BHK Units 1612.00 Sq.ft
- 4 BHK Units 2645.00 Sq.ft

KEY PLAN - 4th to 30th FLOOR





**KEY PLAN** 



3 BEDROOMS + 3 BATHROOMS | 2132 Sq.ft





**KEY PLAN** 



3 BEDROOMS + 3 BATHROOMS | 2079 Sq.ft









3 BEDROOMS + 3 BATHROOMS | 1612 Sq.ft





**KEY PLAN** 



4 BEDROOMS + 4 BATHROOMS | 2645 Sq.ft

Land Trades Builders & Developers
5th Floor, Milestone 25, Collectors Gate
Balmatta, Mangaluru - 575003

91-824 2425424, 8882 777 444 www.landtrades.in