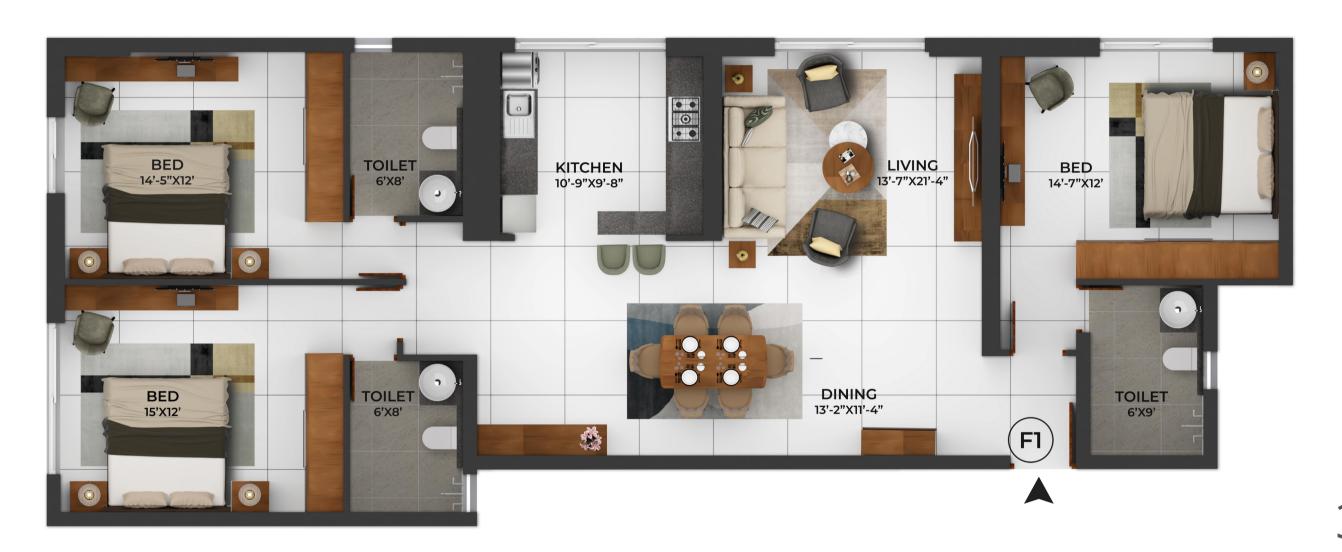

## 2 BEDROOM UNIT

2 BEDROOMS + 2 BATHROOMS | 1123 Sq.ft

- 3 BHK Units 2132.00 Sq.ft
- **2** 3 BHK Units 2079.00 Sq.ft
- 3 BHK Units 1612.00 Sq.ft
- 4 BHK Units 2645.00 Sq.ft

KEY PLAN - 4th to 30th FLOOR

**KEY PLAN** 