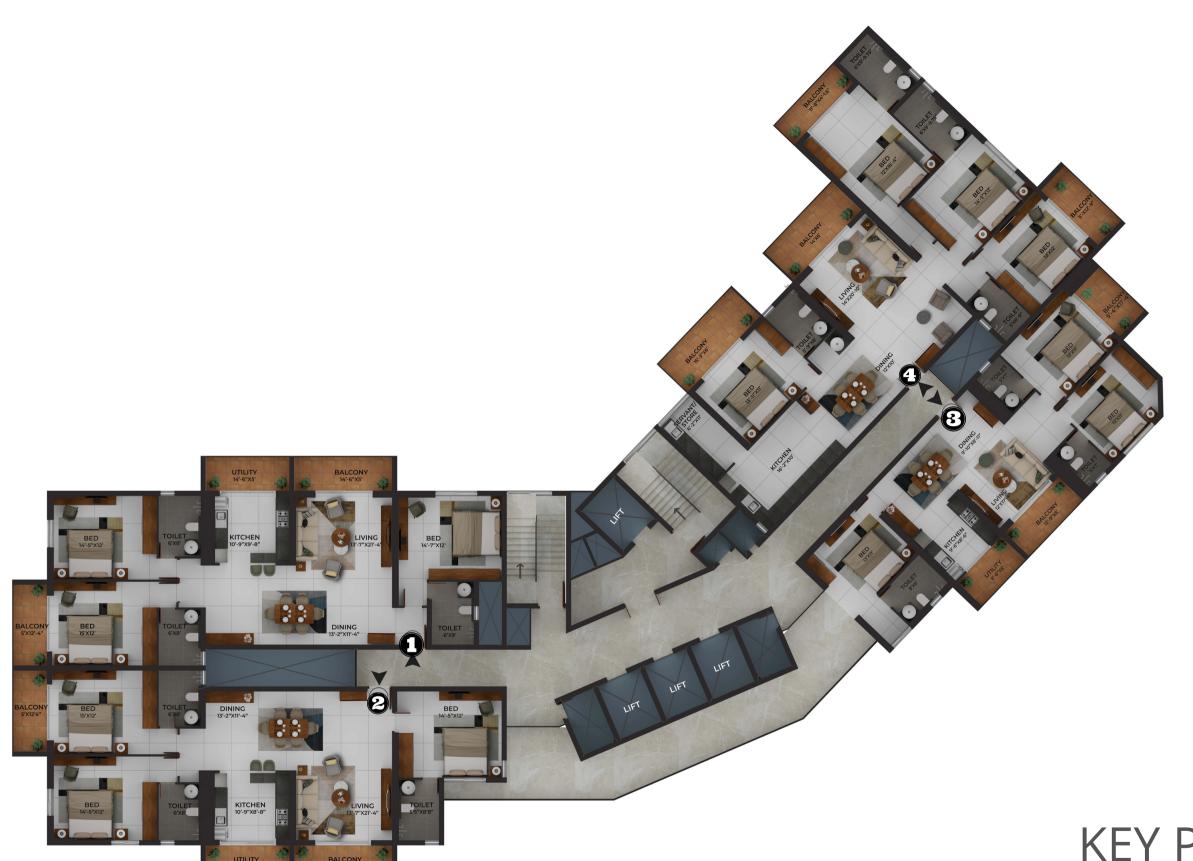

## 2 BEDROOM UNIT

2 BEDROOMS + 2 BATHROOMS | 1123 Sq.ft

- 3 BHK Units 2132.00 Sq.ft
- **2** 3 BHK Units 2079.00 Sq.ft
- 3 BHK Units 1612.00 Sq.ft
- 4 BHK Units 2645.00 Sq.ft

KEY PLAN - 4th to 30th FLOOR

**KEY PLAN** 

3 BEDROOMS + 3 BATHROOMS | 2132 Sq.ft

**KEY PLAN** 

3 BEDROOMS + 3 BATHROOMS | 2079 Sq.ft

3 BEDROOMS + 3 BATHROOMS | 1612 Sq.ft

**KEY PLAN** 

4 BEDROOMS + 4 BATHROOMS | 2645 Sq.ft

Land Trades Builders & Developers
5th Floor, Milestone 25, Collectors Gate
Balmatta, Mangaluru - 575003