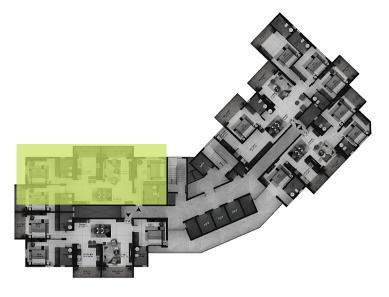

ties at Altura continue well into the lush, natural world. An annex adjacent to the clubhouse will offer space for 50 - 75 guests, while a variety of outdoor facilities will allow residents of Altura to enjoy the complex's serene natural surroundings.







- 3 BHK Units 1885.00Sq.ft
- 2 3 BHK Units 1831.00 Sq.ft
- 3 BHK Units 1484.00 Sq.ft
- 2 BHK Units 1123.00 Sq.ft

#### KEY PLAN - 3rd FLOOR







#### 3 BEDROOM UNIT

3 BEDROOMS + 3 BATHROOMS | 1885 Sq.ft









3 BEDROOMS + 3 BATHROOMS | 1831 Sq.ft







#### 3 BEDROOM UNIT

3 BEDROOMS + 3 BATHROOMS | 1484 Sq.ft







## 2 BEDROOM UNIT



2 BEDROOMS + 2 BATHROOMS | 1123 Sq.ft





- 3 BHK Units 2132.00 Sq.ft
- **2** 3 BHK Units 2079.00 Sq.ft
- 3 BHK Units 1612.00 Sq.ft
- 4 BHK Units 2645.00 Sq.ft

KEY PLAN - 4th to 30th FLOOR





**KEY PLAN** 



3 BEDROOMS + 3 BATHROOMS | 2132 Sq.ft





**KEY PLAN** 



3 BEDROOMS + 3 BATHROOMS | 2079 Sq.ft









3 BEDROOMS + 3 BATHROOMS | 1612 Sq.ft





**KEY PLAN** 



4 BEDROOMS + 4 BATHROOMS | 2645 Sq.ft

Land Trades Builders & Developers
5th Floor, Milestone 25, Collectors Gate
Balmatta, Mangaluru - 575003

91-824 2425424, 8882 777 444 www.landtrades.in