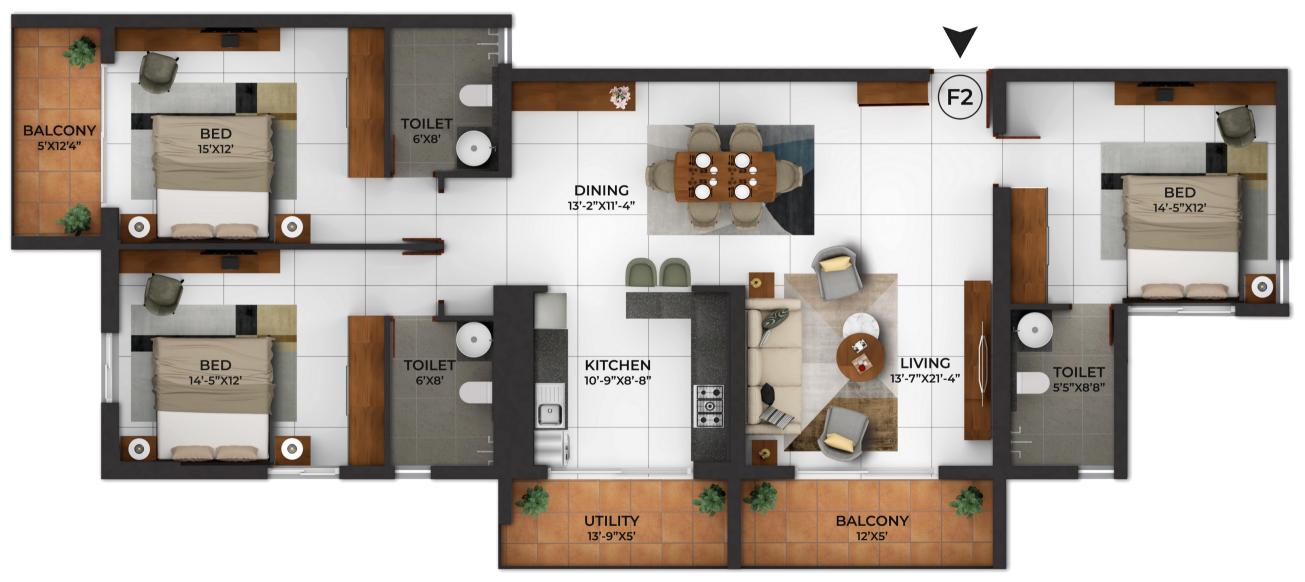

#### 3 BEDROOM UNIT

3 BEDROOMS + 3 BATHROOMS | 1885 Sq.ft

3 BEDROOMS + 3 BATHROOMS | 1831 Sq.ft

#### 3 BEDROOM UNIT

3 BEDROOMS + 3 BATHROOMS | 1484 Sq.ft