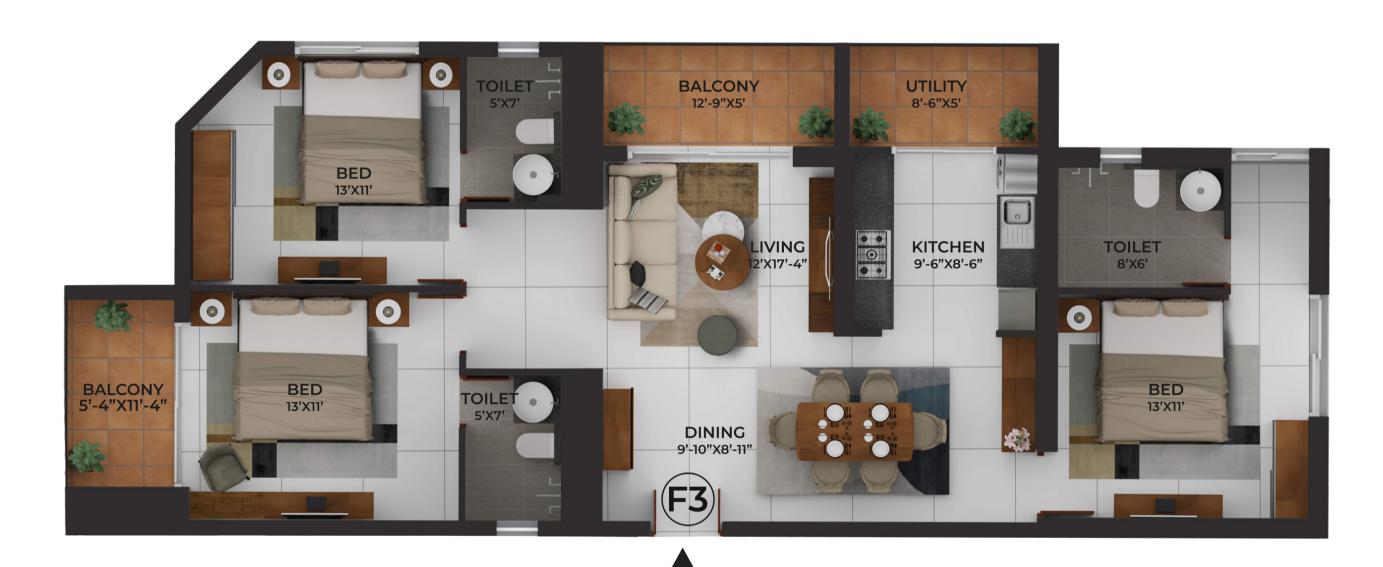

## 2 BEDROOM UNIT

2 BEDROOMS + 2 BATHROOMS | 1123 Sq.ft

- 3 BHK Units 2132.00 Sq.ft
- **2** 3 BHK Units 2079.00 Sq.ft
- 3 BHK Units 1612.00 Sq.ft
- 4 BHK Units 2645.00 Sq.ft

KEY PLAN - 4th to 30th FLOOR

**KEY PLAN** 