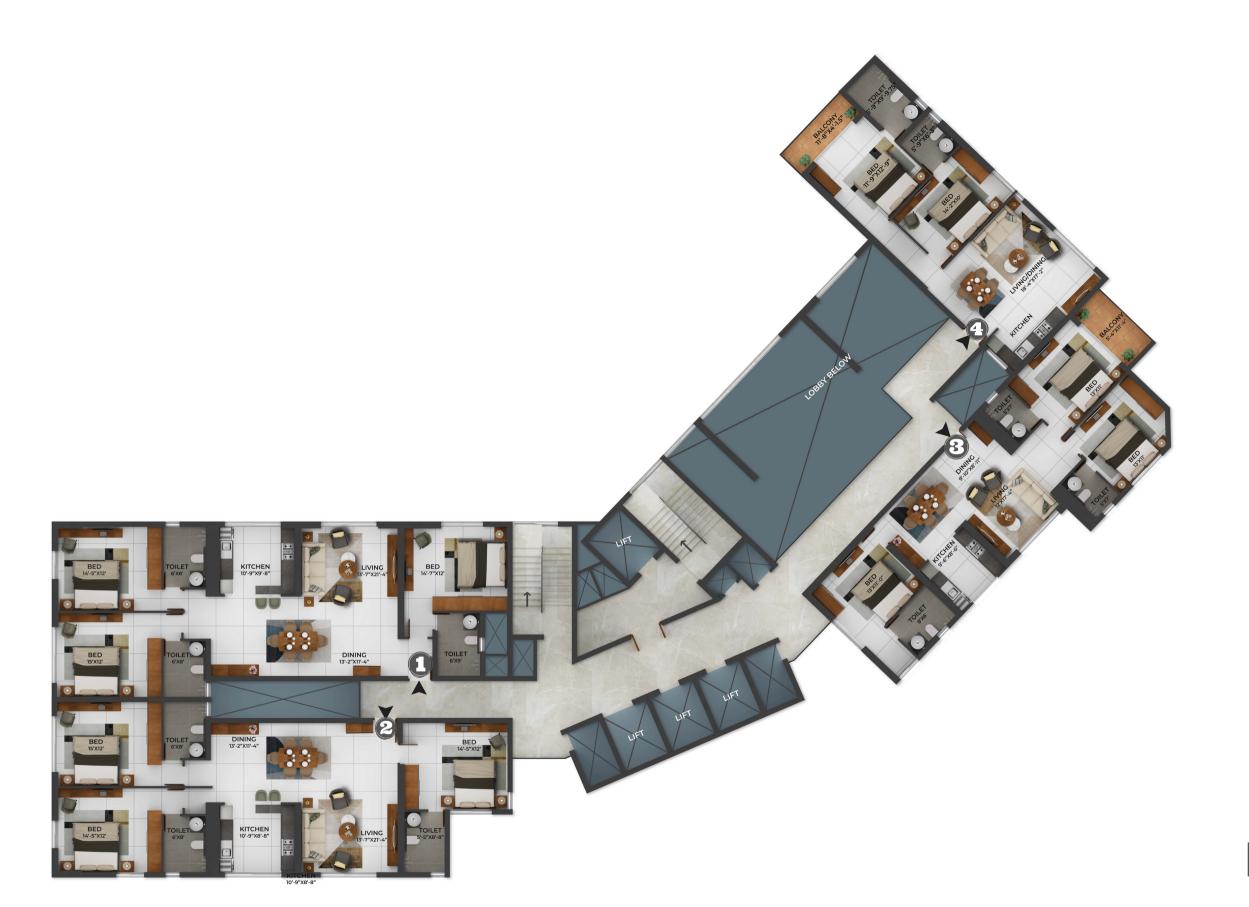

#### KEY PLAN - 3rd FLOOR

#### 3 BEDROOM UNIT

3 BEDROOMS + 3 BATHROOMS | 1885 Sq.ft

3 BEDROOMS + 3 BATHROOMS | 1831 Sq.ft

#### 3 BEDROOM UNIT

3 BEDROOMS + 3 BATHROOMS | 1484 Sq.ft

## 2 BEDROOM UNIT

2 BEDROOMS + 2 BATHROOMS | 1123 Sq.ft

- 3 BHK Units 2132.00 Sq.ft
- **2** 3 BHK Units 2079.00 Sq.ft
- 3 BHK Units 1612.00 Sq.ft
- 4 BHK Units 2645.00 Sq.ft

KEY PLAN - 4th to 30th FLOOR

**KEY PLAN** 