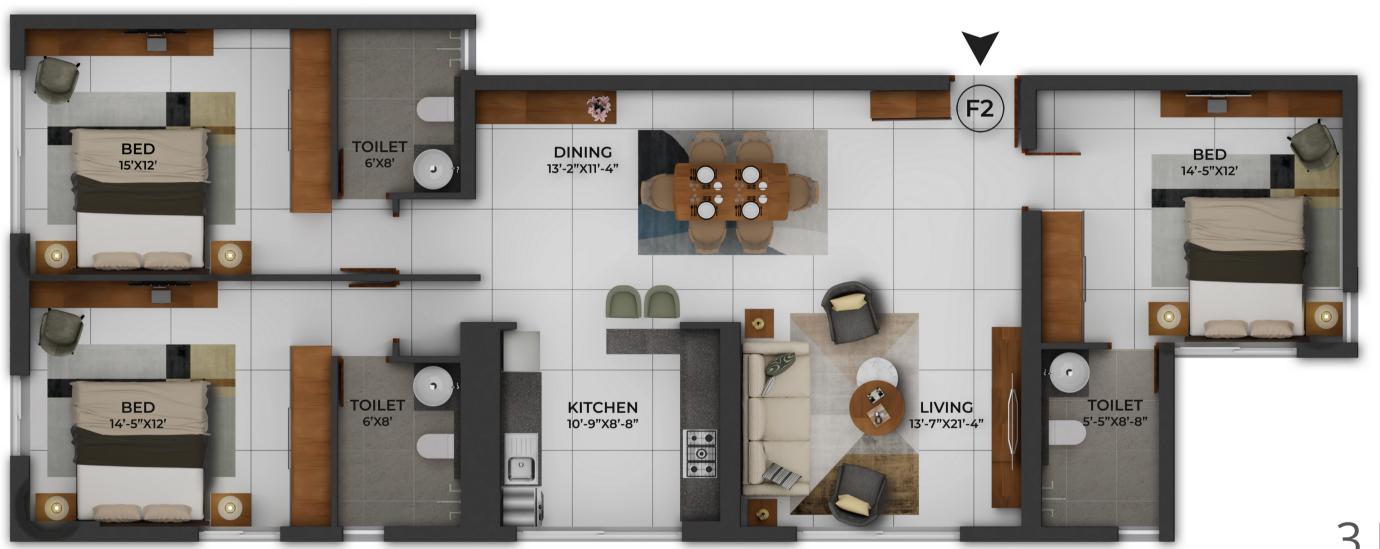

#### 3 BEDROOM UNIT

3 BEDROOMS + 3 BATHROOMS | 1885 Sq.ft

3 BEDROOMS + 3 BATHROOMS | 1831 Sq.ft