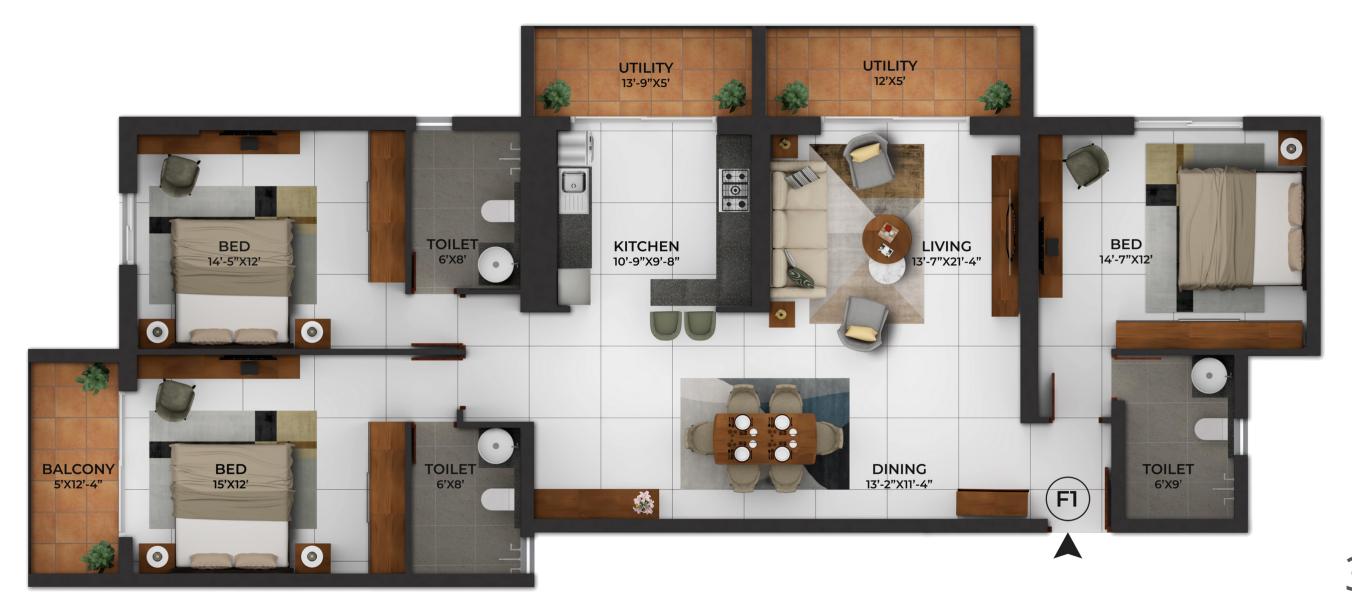

## 2 BEDROOM UNIT

2 BEDROOMS + 2 BATHROOMS | 1123 Sq.ft

- 3 BHK Units 2132.00 Sq.ft
- **2** 3 BHK Units 2079.00 Sq.ft
- 3 BHK Units 1612.00 Sq.ft
- 4 BHK Units 2645.00 Sq.ft

KEY PLAN - 4th to 30th FLOOR

**KEY PLAN** 