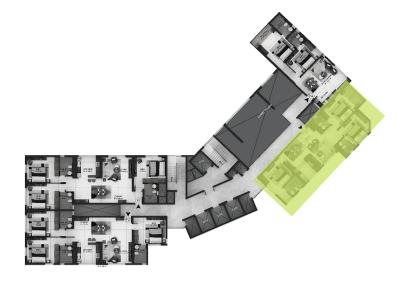

- Separate Kids Pool
- State-of-art Clubhouse
- **H** Fully equipped gym
- **†.** Childrens play area
- Jacuzzi and Sauna
- ♦ Vistor's Lobby



**Pool View:** Swimming pool features gorgeous views that will bring residents in close contact with the natural world around them. The amenities at Altura continue well into the lush, natural world. An annex adjacent to the clubhouse will offer space for 50 - 75 guests, while a variety of outdoor facilities will allow residents of Altura to enjoy the complex's serene natural surroundings.







- 3 BHK Units 1885.00Sq.ft
- 2 3 BHK Units 1831.00 Sq.ft
- 3 BHK Units 1484.00 Sq.ft
- 2 BHK Units 1123.00 Sq.ft

#### KEY PLAN - 3rd FLOOR







#### 3 BEDROOM UNIT

3 BEDROOMS + 3 BATHROOMS | 1885 Sq.ft









3 BEDROOMS + 3 BATHROOMS | 1831 Sq.ft







#### 3 BEDROOM UNIT

3 BEDROOMS + 3 BATHROOMS | 1484 Sq.ft







## 2 BEDROOM UNIT



2 BEDROOMS + 2 BATHROOMS | 1123 Sq.ft





- 3 BHK Units 2132.00 Sq.ft
- **2** 3 BHK Units 2079.00 Sq.ft
- 3 BHK Units 1612.00 Sq.ft
- 4 BHK Units 2645.00 Sq.ft

KEY PLAN - 4th to 30th FLOOR





**KEY PLAN** 



3 BEDROOMS + 3 BATHROOMS | 2132 Sq.ft





**KEY PLAN** 



3 BEDROOMS + 3 BATHROOMS | 2079 Sq.ft









3 BEDROOMS + 3 BATHROOMS | 1612 Sq.ft





**KEY PLAN** 



4 BEDROOMS + 4 BATHROOMS | 2645 Sq.ft

Land Trades Builders & Developers
5th Floor, Milestone 25, Collectors Gate
Balmatta, Mangaluru - 575003

91-824 2425424, 8882 777 444 www.landtrades.in