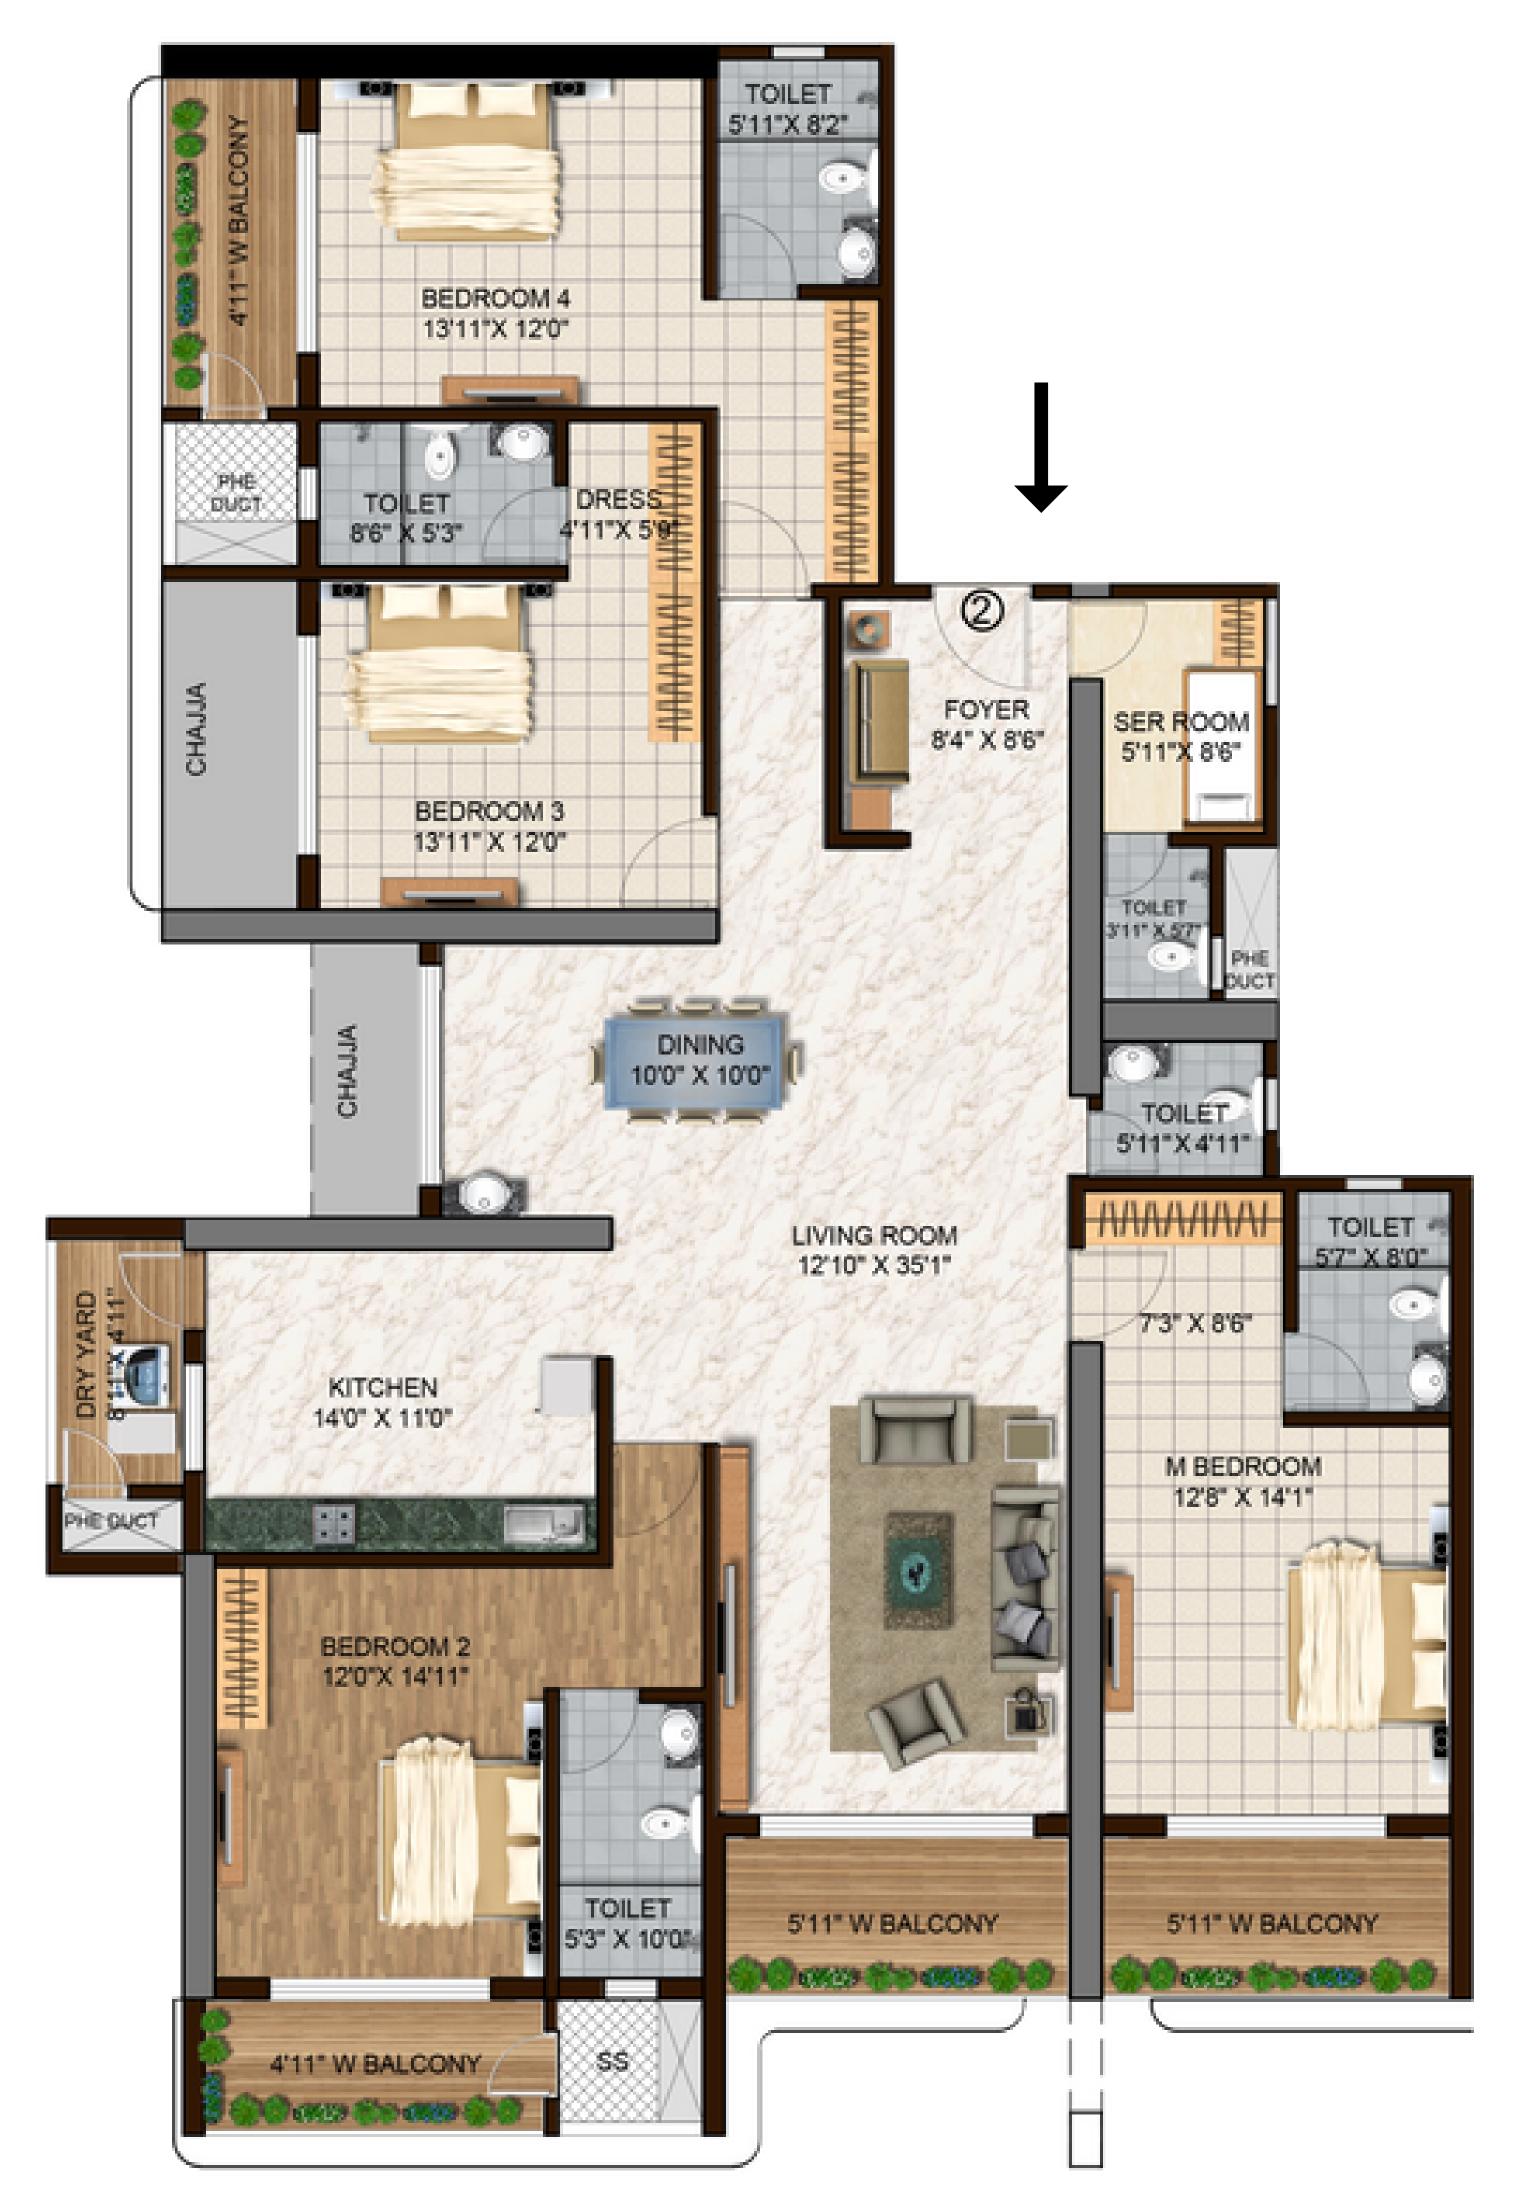

# TYPICAL FLOOR PLANS

| FLAT NO | TYPE  | SALEABLE AREA |
|---------|-------|---------------|
| FLAT 1  | 4 BHK | 3478          |
| FLAT 2  | 4 BHK | 3366          |
| FLAT 3  | 3 BHK | 2299          |
| FLAT 4  | 3 BHK | 2363          |

## **KEY PLAN**

TYPE

4 BHK

3478

**SCAN FOR VIRTUAL TOUR** 

Disclaimer: The information depicted herein viz, master plans, floor plans, furniture layout, fittings, illustrations, rendered views, colours, amenities and facilities are subject to change without notification as may be required by the relevant authorities or the developer's architect, and cannot form part of an offer or contract. Whilst every care is taken in providing this informations. All illustrations and pictures are artist's impressions only. The information is subject to variations, additions, deletions, substitutions and modifications as may be recommended by the company's architect and/or the relevant approving authorities. The developer is wholly exempt from any liability on account of claim in this regard. (1 Square mtr = 10.764 Square feet

TYPE

SALEABLE AREA

3366 4 BHK