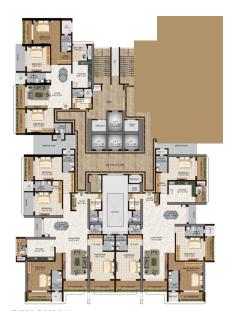

# TYPICAL FLOOR PLANS - 1 - 4 FLOOR

| TYPE   | SALEABLE AREA |
|--------|---------------|
| SHOP 1 | 4501          |
| SHOP 2 | 3248          |
| SHOP 3 | 4501          |
| SHOP 4 | 3190          |

Badminton Court