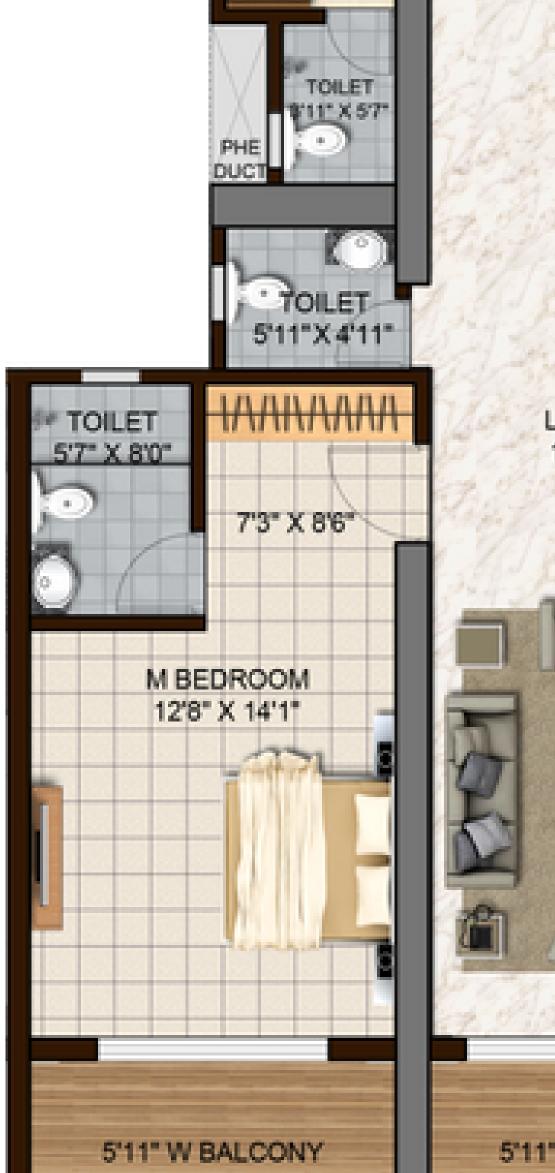

# TYPICAL FLOOR PLANS

| FLAT NO | TYPE  | SALEABLE AREA |
|---------|-------|---------------|
| FLAT 1  | 4 BHK | 3478          |
| FLAT 2  | 4 BHK | 3366          |
| FLAT 3  | 3 BHK | 2299          |
| FLAT 4  | 3 BHK | 2363          |

## **KEY PLAN**

TYPE

4 BHK

3478

**SCAN FOR VIRTUAL TOUR** 

Disclaimer: The information depicted herein viz, master plans, floor plans, furniture layout, fittings, illustrations, rendered views, colours, amenities and facilities are subject to change without notification as may be required by the relevant authorities or the developer's architect, and cannot form part of an offer or contract. Whilst every care is taken in providing this informations. All illustrations and pictures are artist's impressions only. The information is subject to variations, additions, deletions, substitutions and modifications as may be recommended by the company's architect and/or the relevant approving authorities. The developer is wholly exempt from any liability on account of claim in this regard. (1 Square mtr = 10.764 Square feet