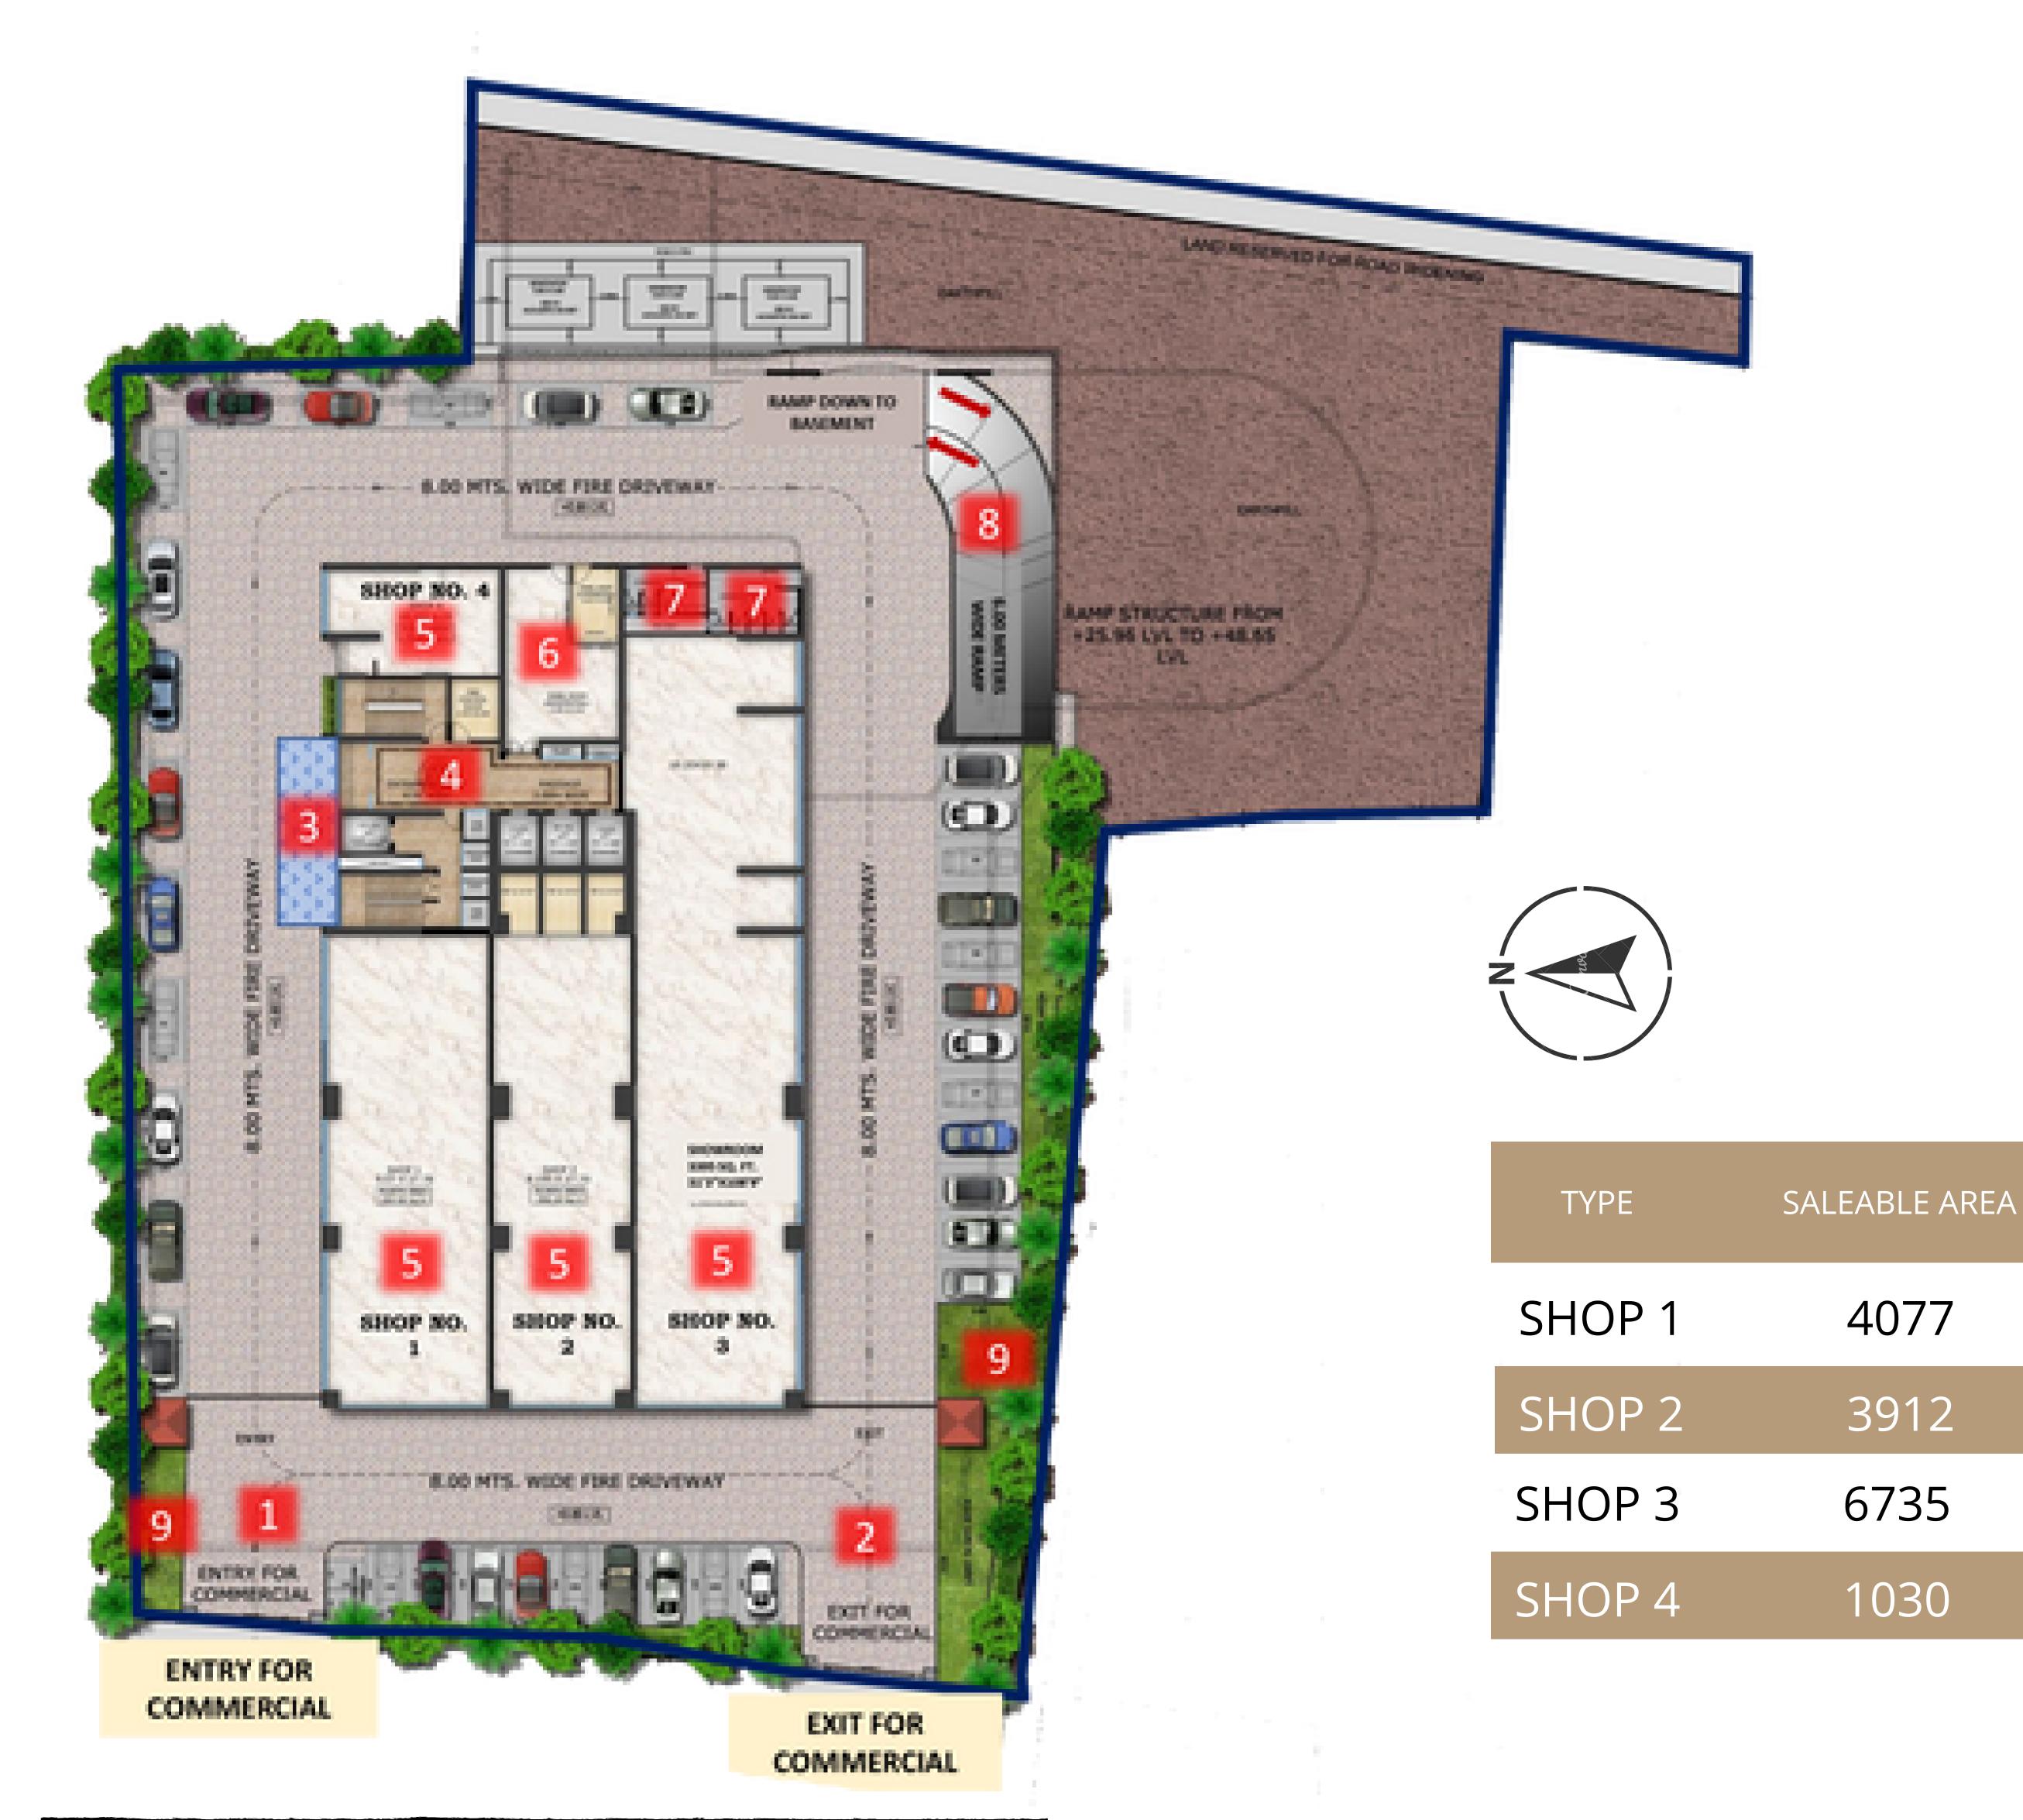

# GROUND FLOOR -DOUBLE HEIGHT

# TYPICAL FLOOR PLANS - 1 - 4 FLOOR

| TYPE   | SALEABLE AREA |
|--------|---------------|
| SHOP 1 | 4501          |
| SHOP 2 | 3248          |
| SHOP 3 | 4501          |
| SHOP 4 | 3190          |

Badminton Court