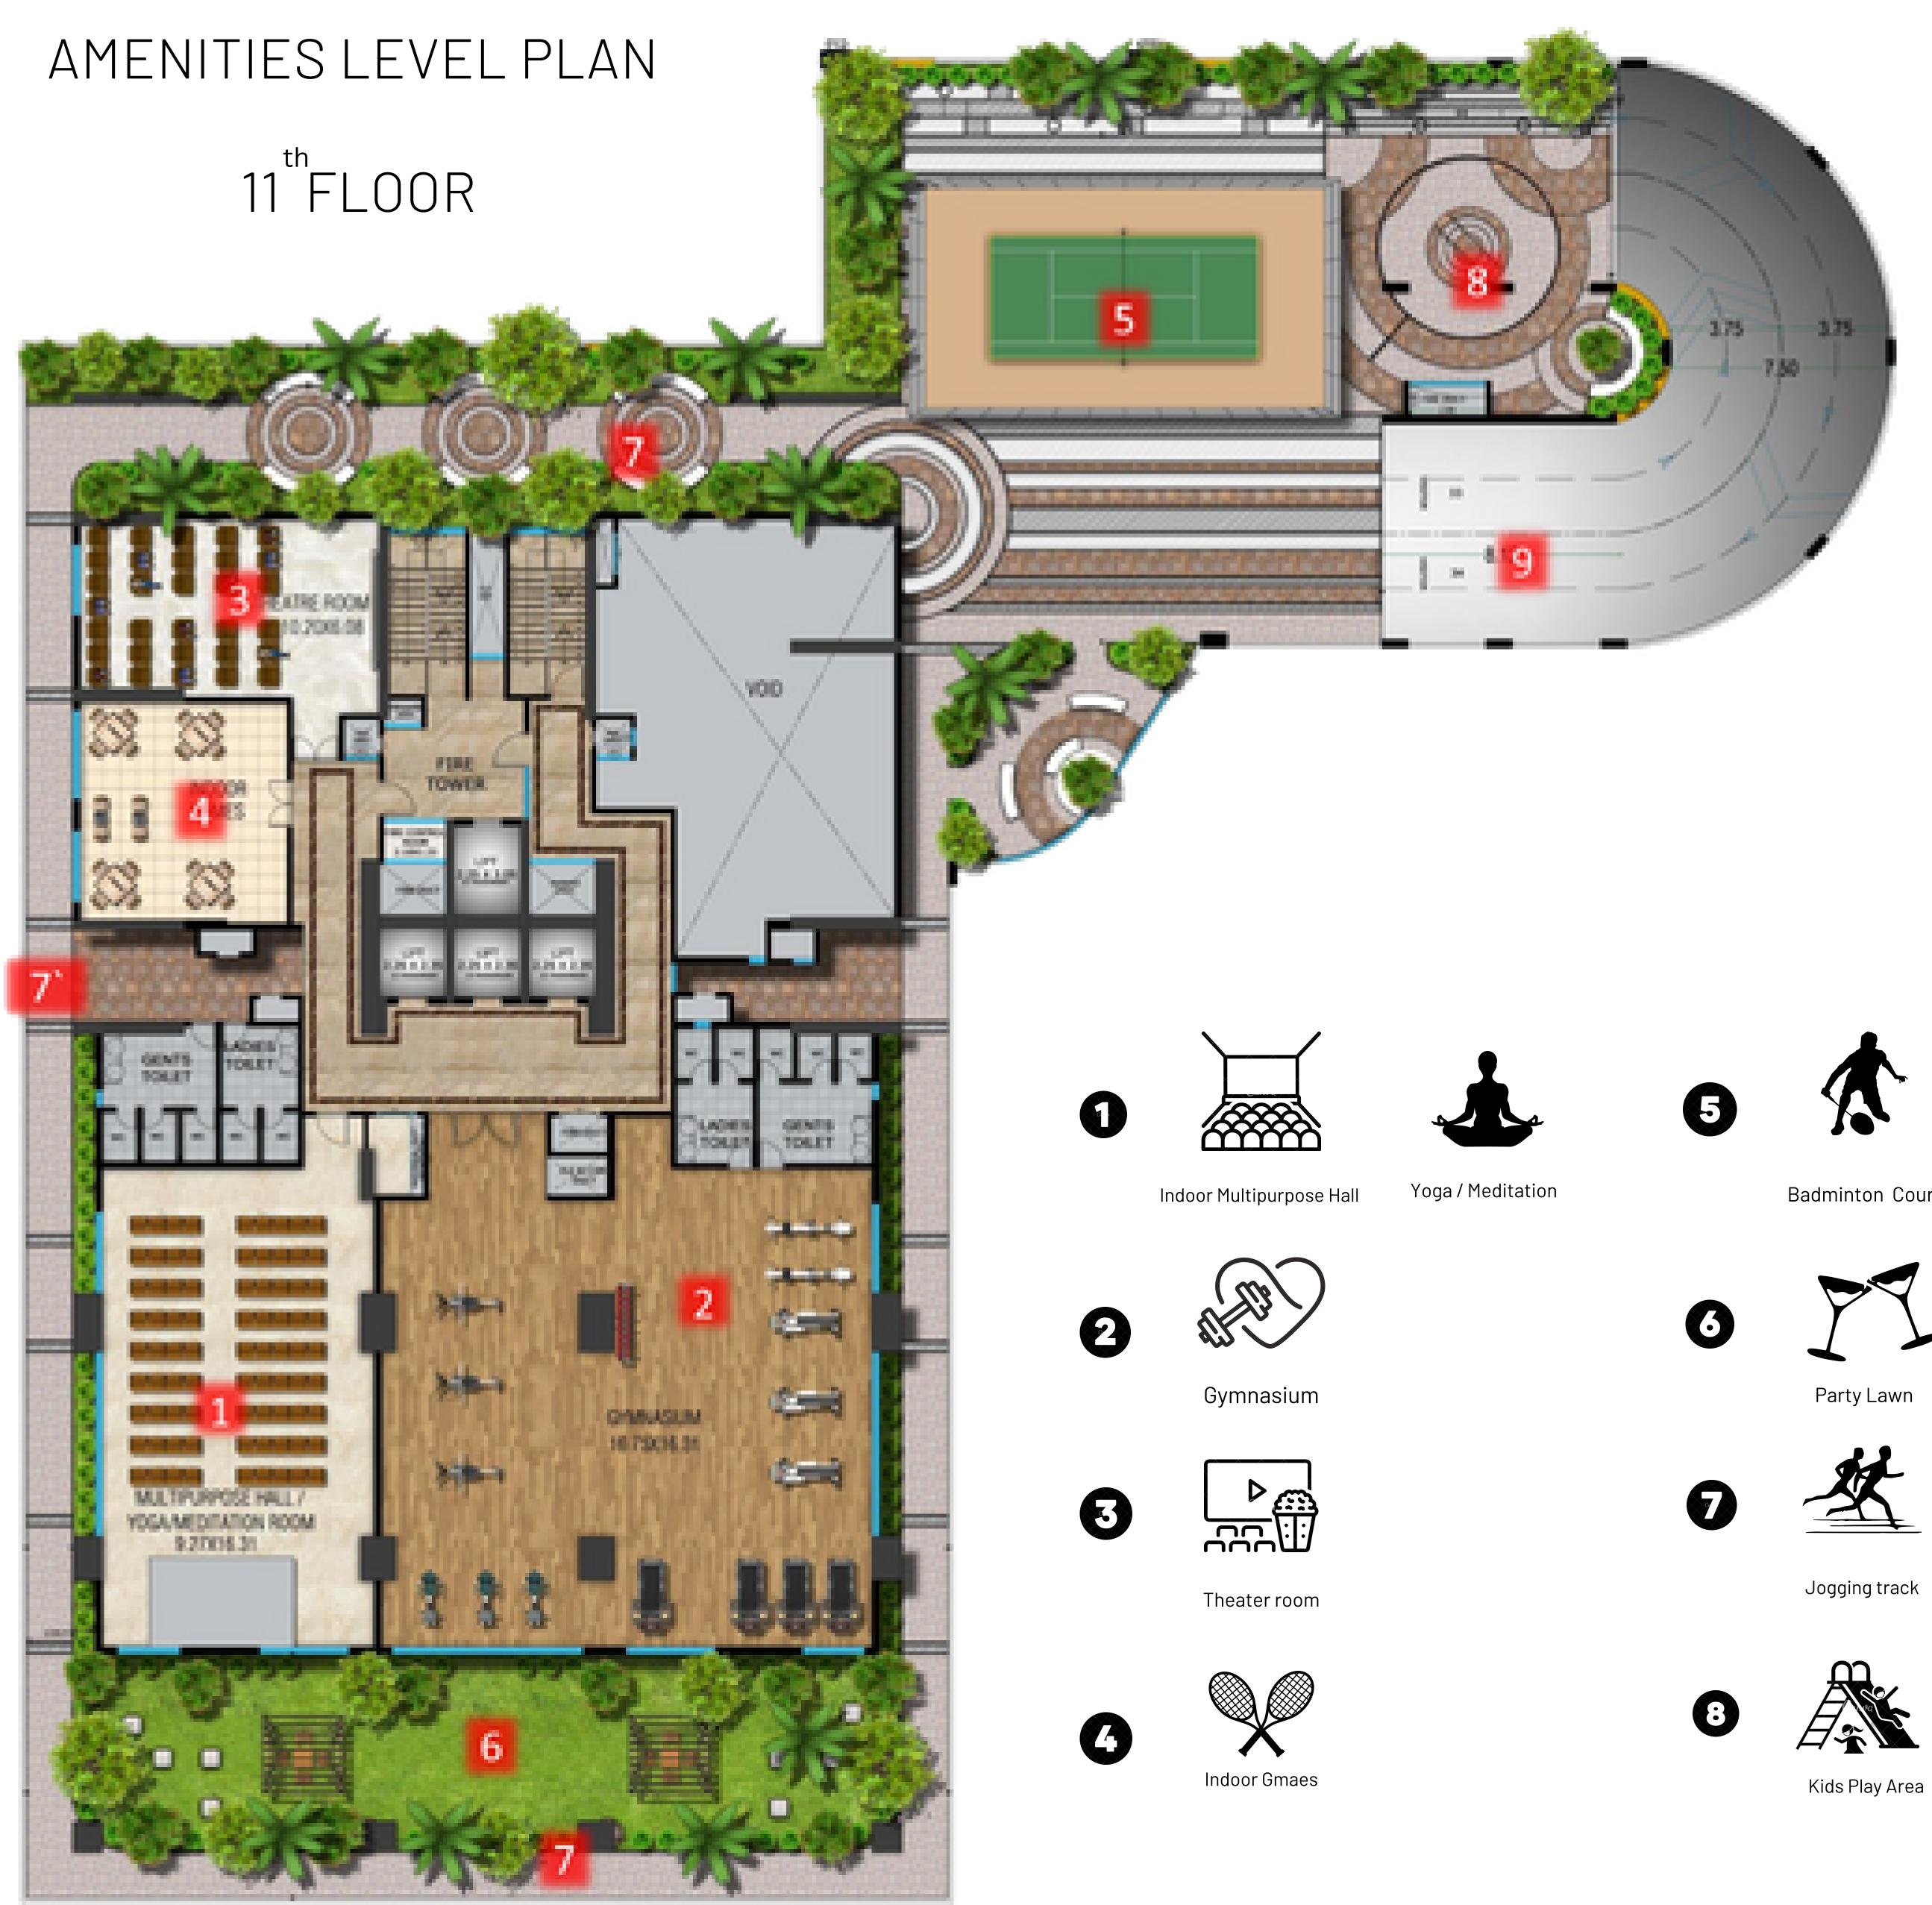

# Space for the FAMILY, Room for Play.

The development will bring a much-needed sense of space and luxury to the area. The project offers outdoor amenities like tennis courts, kids play area , basketball court, Gazebo , Sitting areas as well as plenty of indoor space for the whole family to enjoy.

# Designed to ELEVATE! Retreats to rejuvenate.

Pristine offers exclusive Retreats to rejuvenate your mind, body and soul. Whether you're looking for a romantic getaway or a family vacation, our luxurious accommodations will make your stay unforgettable

Our infinity pool is the perfect place to relax and escape the hustle and bustle of everyday life. . Engage.....Escape....Entertain.... All at a place called HOME!

This one-of-a-kind development offers an unrivaled lifestyle experience for those who crave the very best in life. From the moment you arrive, you'll be embraced by an atmosphere of luxury and sophistication