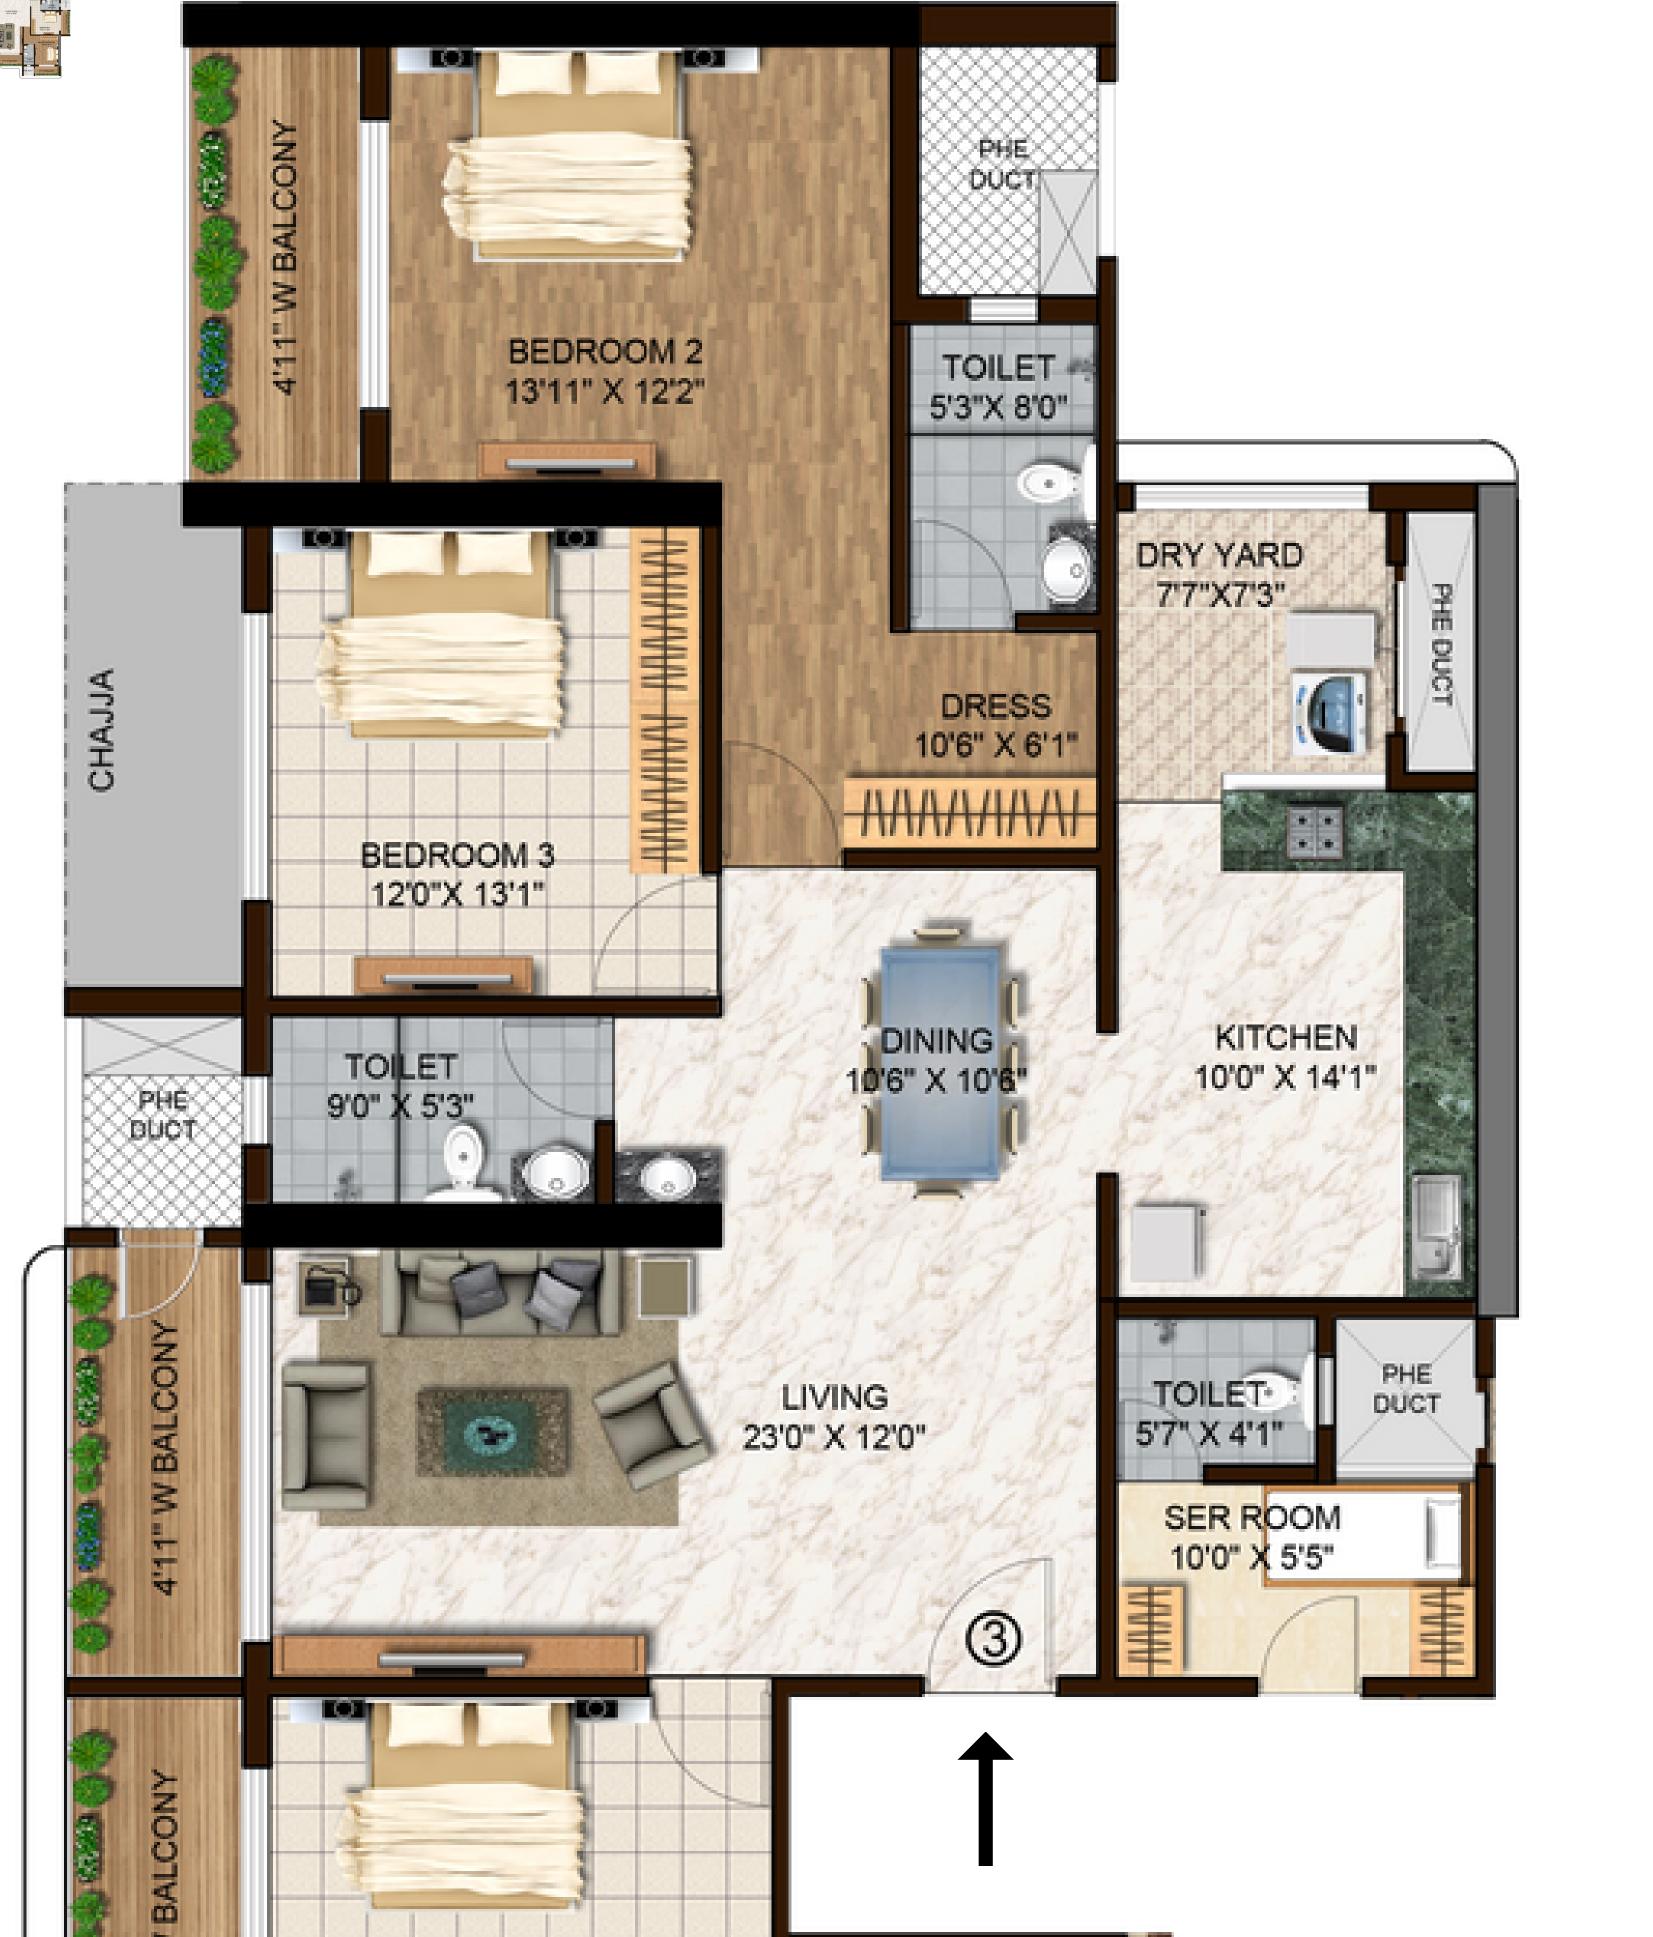

# TYPICAL FLOOR PLANS

| FLAT NO | TYPE  | SALEABLE AREA |
|---------|-------|---------------|
| FLAT 1  | 4 BHK | 3478          |
| FLAT 2  | 4 BHK | 3366          |
| FLAT 3  | 3 BHK | 2299          |
| FLAT 4  | 3 BHK | 2363          |

## **KEY PLAN**

3 BHK

TYPE

SCAN FOR VIRTUAL TOUR

Disclaimer: The information depicted herein viz, master plans, floor plans, furniture layout, fittings, illustrations, specifications, rendered views, colours, amenities and facilities are subject to change without notification as may be required by the relevant authorities or the developer's architect, and cannot form part of an offer or contract. Whilst every care is taken in providing this information, the developer cannot be held liable for variations. All illustrations and pictures are artist's impressions only. The information is subject to variations, additions, deletions, substitutions and modifications as may be recommended by the company's architect and/or the relevant approving authorities. The developer is wholly exempt from any liability on account of claim in this regard. (1 Square mtr = 10.764 Square feet

3 BHK