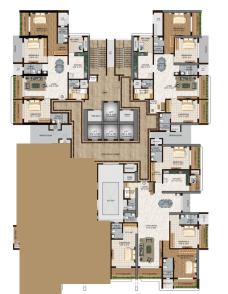

# TYPICAL FLOOR PLANS - 1 - 4 FLOOR

| TYPE   | SALEABLE AREA |
|--------|---------------|
| SHOP 1 | 4501          |
| SHOP 2 | 3248          |
| SHOP 3 | 4501          |
| SHOP 4 | 3190          |

Badminton Court

# TYPICAL FLOOR PLANS

| FLAT NO | TYPE  | SALEABLE AREA |
|---------|-------|---------------|
| FLAT 1  | 4 BHK | 3478          |
| FLAT 2  | 4 BHK | 3366          |
| FLAT 3  | 3 BHK | 2299          |
| FLAT 4  | 3 BHK | 2363          |

## **KEY PLAN**

TYPE

4 BHK

3478

**SCAN FOR VIRTUAL TOUR** 

Disclaimer: The information depicted herein viz, master plans, floor plans, furniture layout, fittings, illustrations, rendered views, colours, amenities and facilities are subject to change without notification as may be required by the relevant authorities or the developer's architect, and cannot form part of an offer or contract. Whilst every care is taken in providing this informations. All illustrations and pictures are artist's impressions only. The information is subject to variations, additions, deletions, substitutions and modifications as may be recommended by the company's architect and/or the relevant approving authorities. The developer is wholly exempt from any liability on account of claim in this regard. (1 Square mtr = 10.764 Square feet