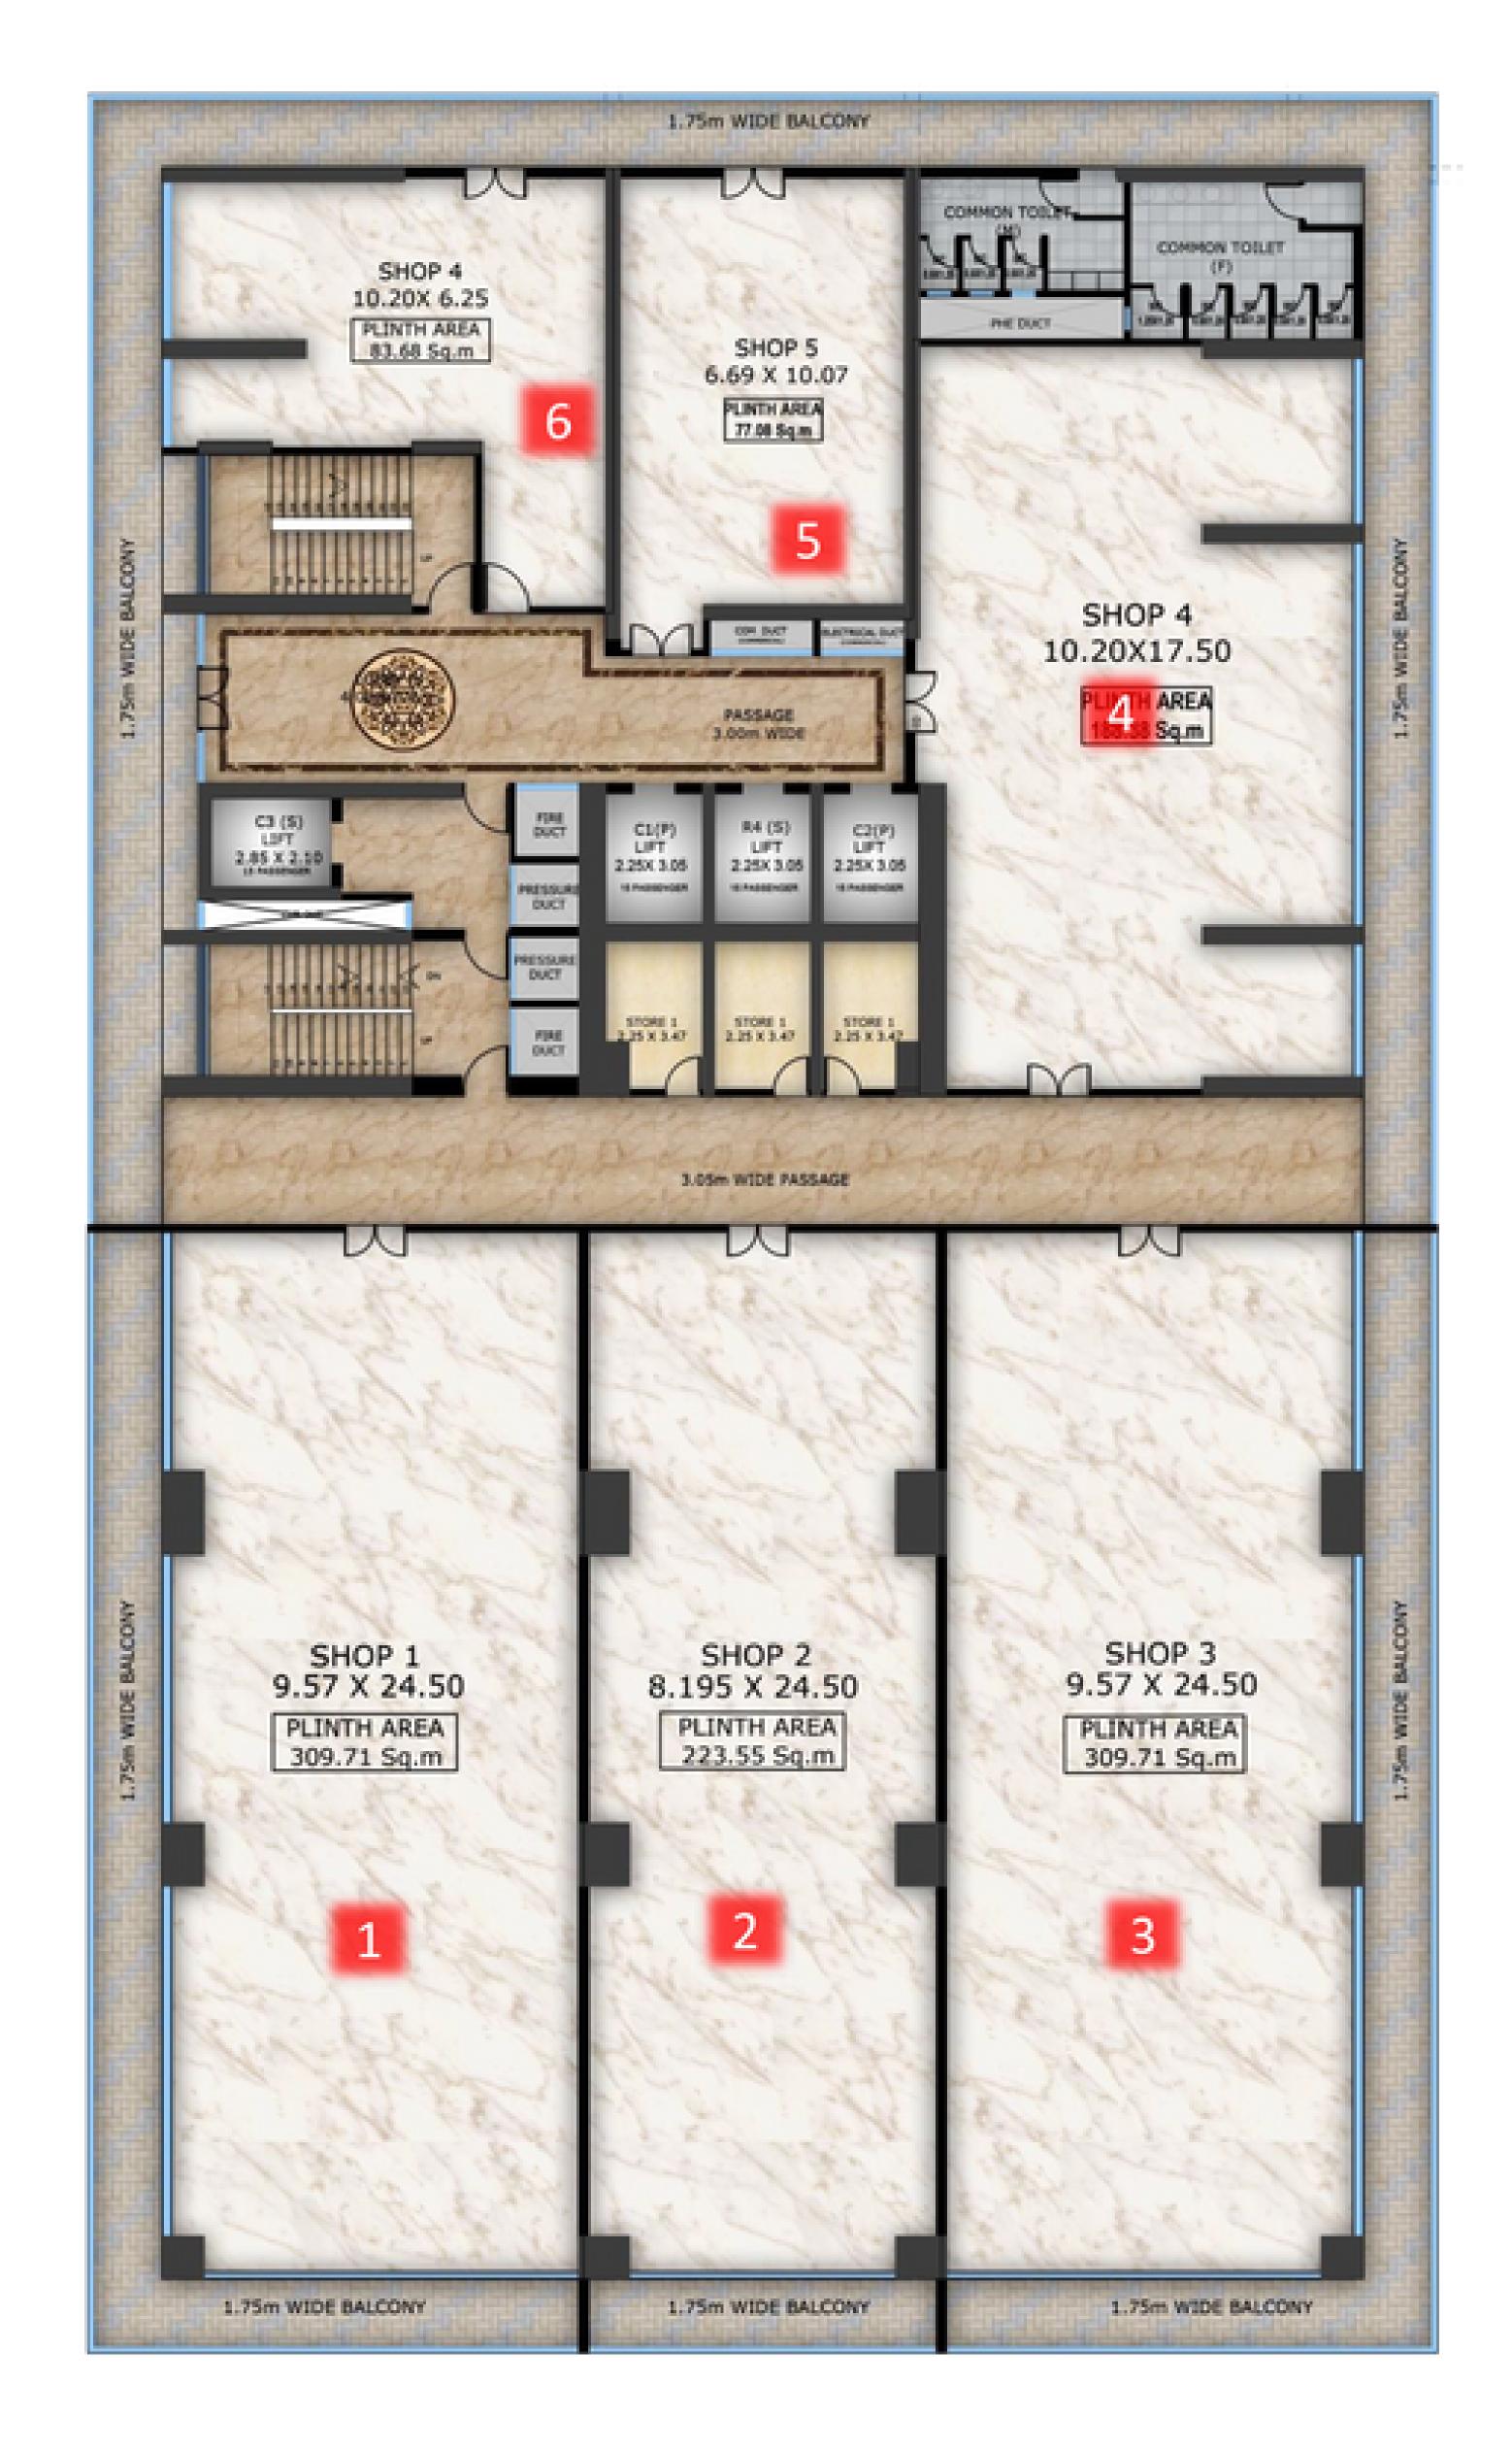

# TYPICAL FLOOR PLANS - 1 - 4 FLOOR

| TYPE   | SALEABLE AREA |
|--------|---------------|
| SHOP 1 | 4501          |
| SHOP 2 | 3248          |
| SHOP 3 | 4501          |
| SHOP 4 | 3190          |

Badminton Court