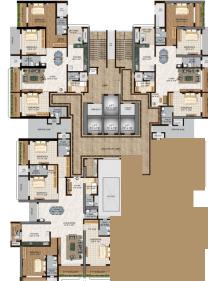

# TYPICAL FLOOR PLANS - 1 - 4 FLOOR

| TYPE   | SALEABLE AREA |
|--------|---------------|
| SHOP 1 | 4501          |
| SHOP 2 | 3248          |
| SHOP 3 | 4501          |
| SHOP 4 | 3190          |

Badminton Court

# TYPICAL FLOOR PLANS

| FLAT NO | TYPE  | SALEABLE AREA |
|---------|-------|---------------|
| FLAT 1  | 4 BHK | 3478          |
| FLAT 2  | 4 BHK | 3366          |
| FLAT 3  | 3 BHK | 2299          |
| FLAT 4  | 3 BHK | 2363          |

## **KEY PLAN**

TYPE

4 BHK

3478

**SCAN FOR VIRTUAL TOUR** 

Disclaimer: The information depicted herein viz, master plans, floor plans, furniture layout, fittings, illustrations, rendered views, colours, amenities and facilities are subject to change without notification as may be required by the relevant authorities or the developer's architect, and cannot form part of an offer or contract. Whilst every care is taken in providing this informations. All illustrations and pictures are artist's impressions only. The information is subject to variations, additions, deletions, substitutions and modifications as may be recommended by the company's architect and/or the relevant approving authorities. The developer is wholly exempt from any liability on account of claim in this regard. (1 Square mtr = 10.764 Square feet