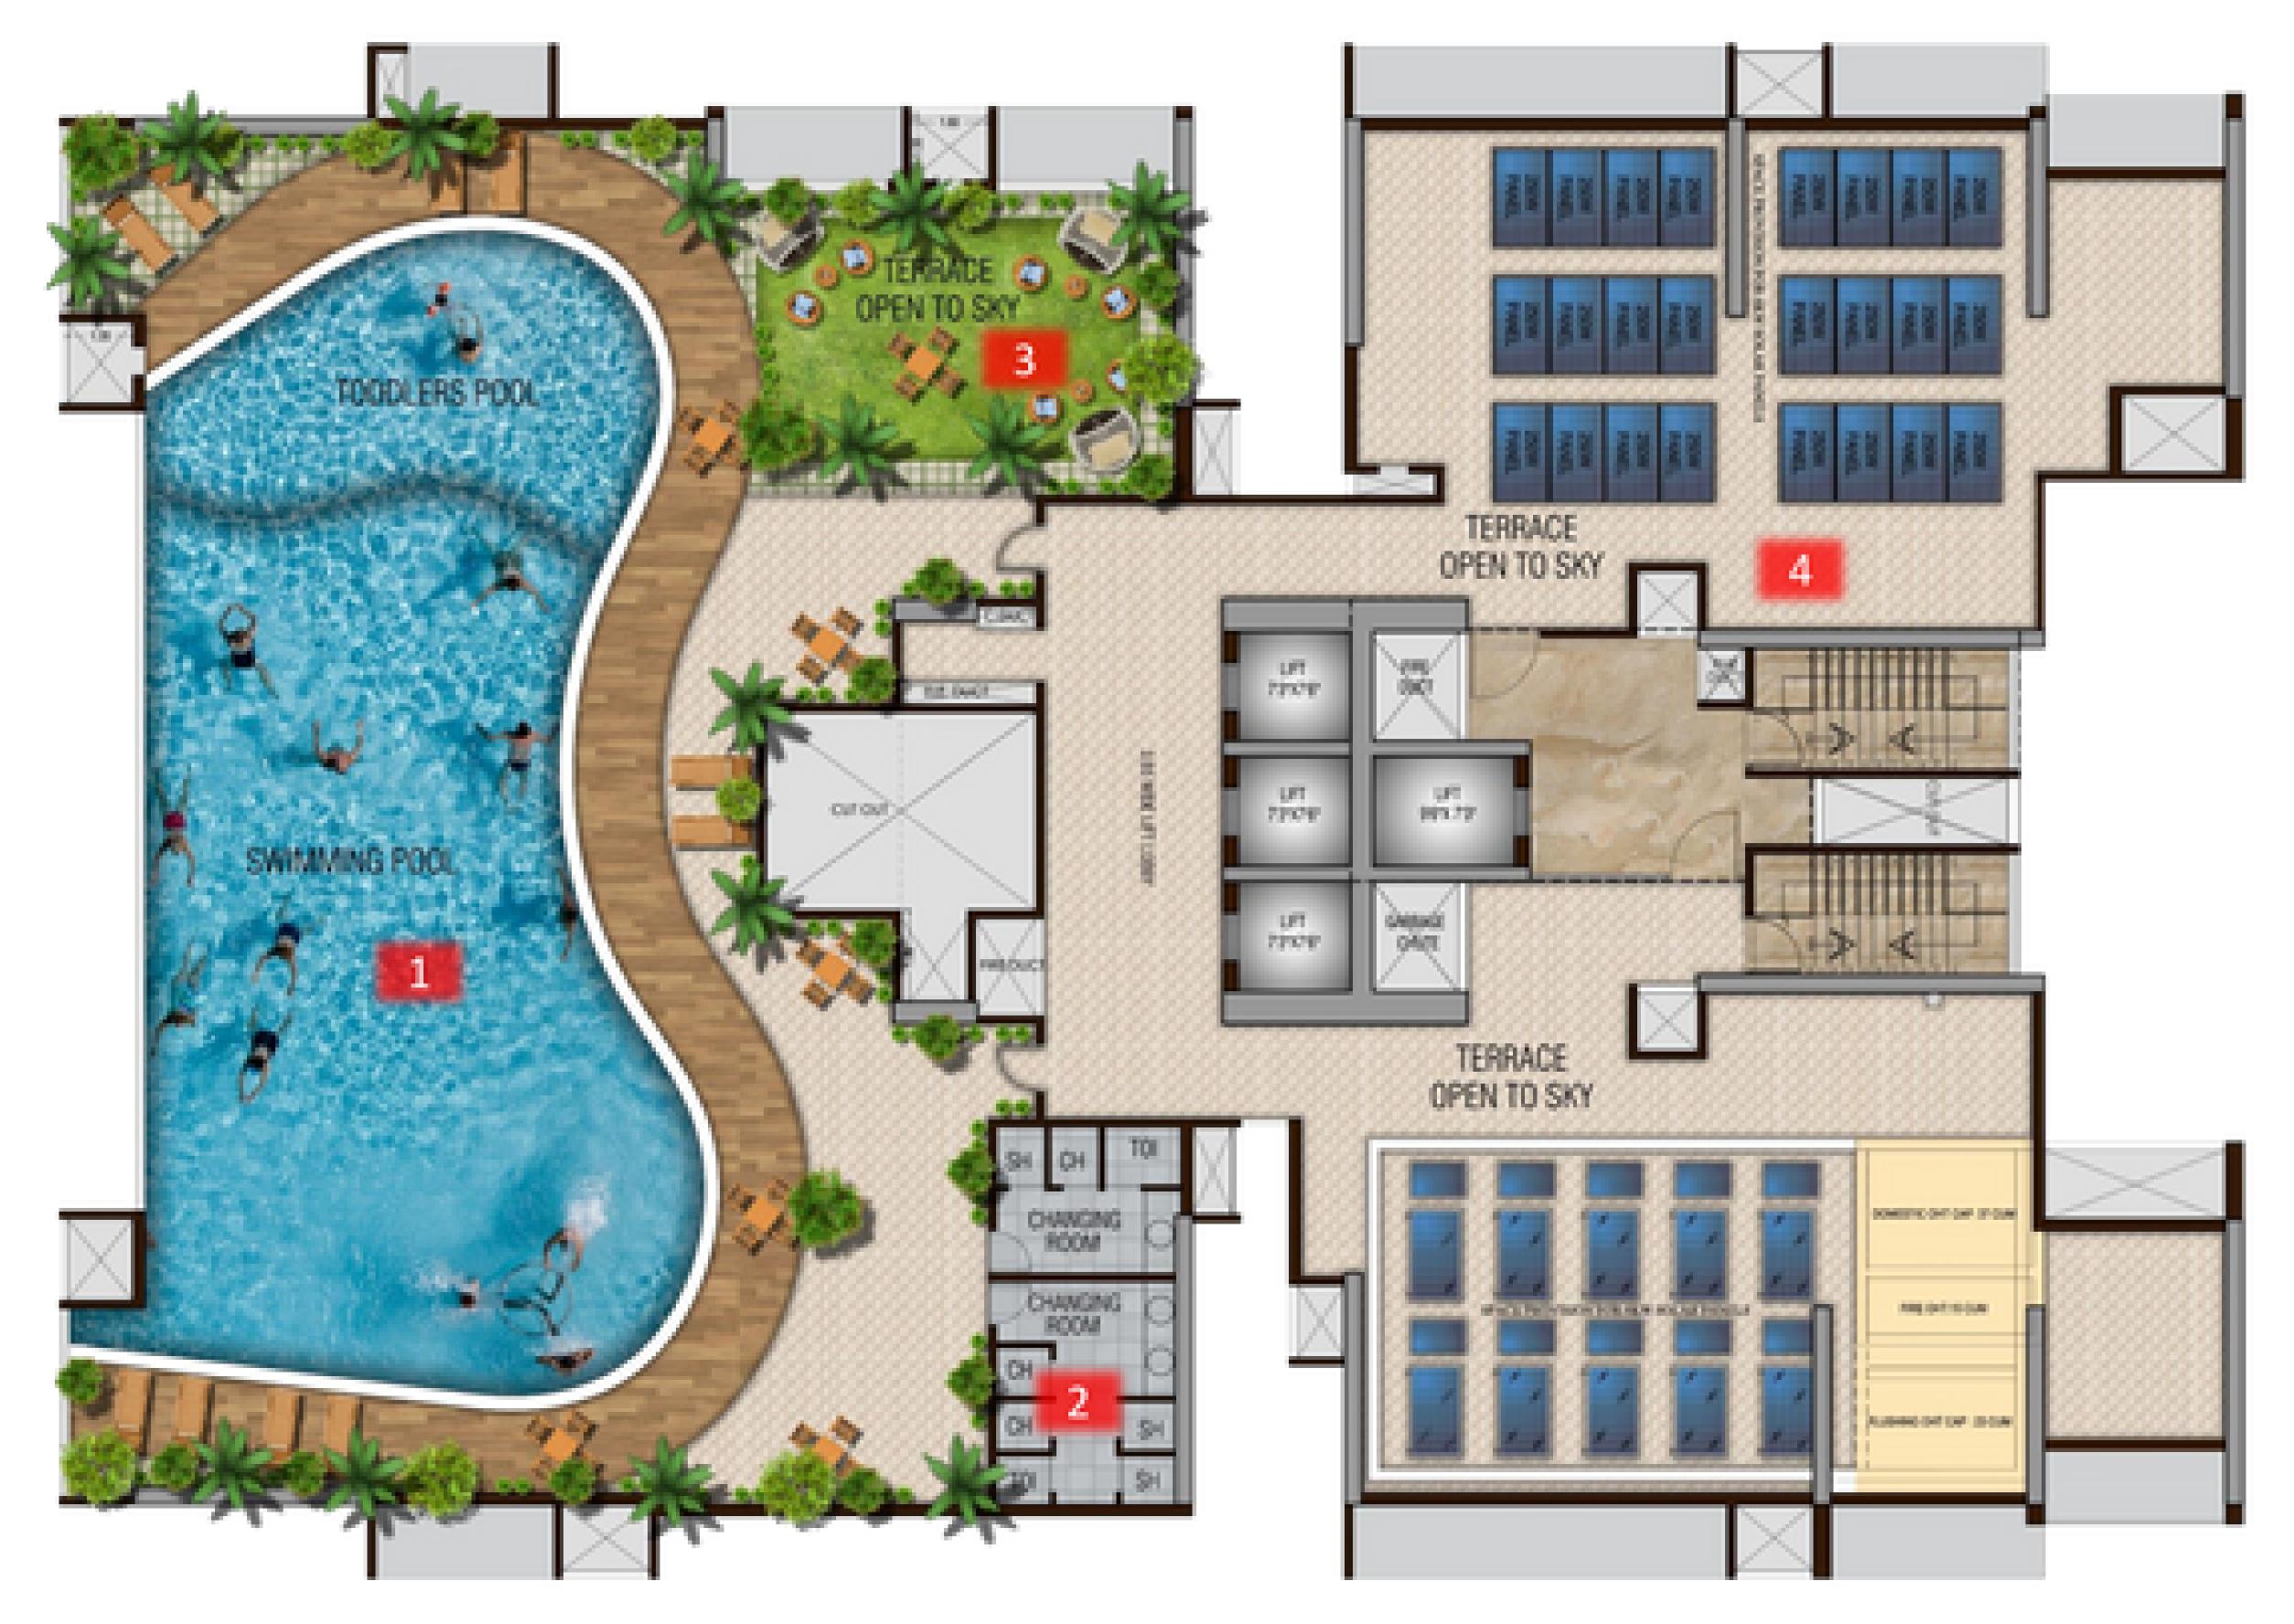

re layout, fittings, illustrations, specifications, designs, dimensions, rendered views, colours, amenities and facilities are subject to change without notification as may be required by the relevant authorities or the developer's architect, and cannot form part of an offer or contract. Whilst every care is taken in providing this information, the developer cannot be held liable for variations. All illustrations and pictures are artist's impressions only. The information is subject to variations, additions, deletions, substitutions and modifications as may be recommended by the company's architect and/or the relevant approving authorities. The developer is wholly exempt from any liability on account of claim in this regard. (1 Square mtr = 10.764 Square feet

## **TERRACE FLOOR PLAN**







# CONSTRUCTION PARTNERS





Established in Bangalore in 1996, MFAR Constructions Pvt. Ltd. has imprinted its own identity in the real estate development sector over the last two decades. MFAR, which is an ISO 9001-2015, ISO 14001-2015 and ISO 45001:2018 Certified Company, is a brainchild of the business tycoon and an honoured technocrat,

Dr. P. Mohamed Ali. MFAR has expanded its operations across India as a noticeable and reliable construction company, with its Corporate Office at Bangalore and a Zonal Office at Mangalore. Regional Offices have also been set up in Kolkata and Delhi to support the operations in the East and NCR. Skyline Architects was established in April 2001 to deliver the best in architectural design on a thoughtful and sophisticated combination of classical approa