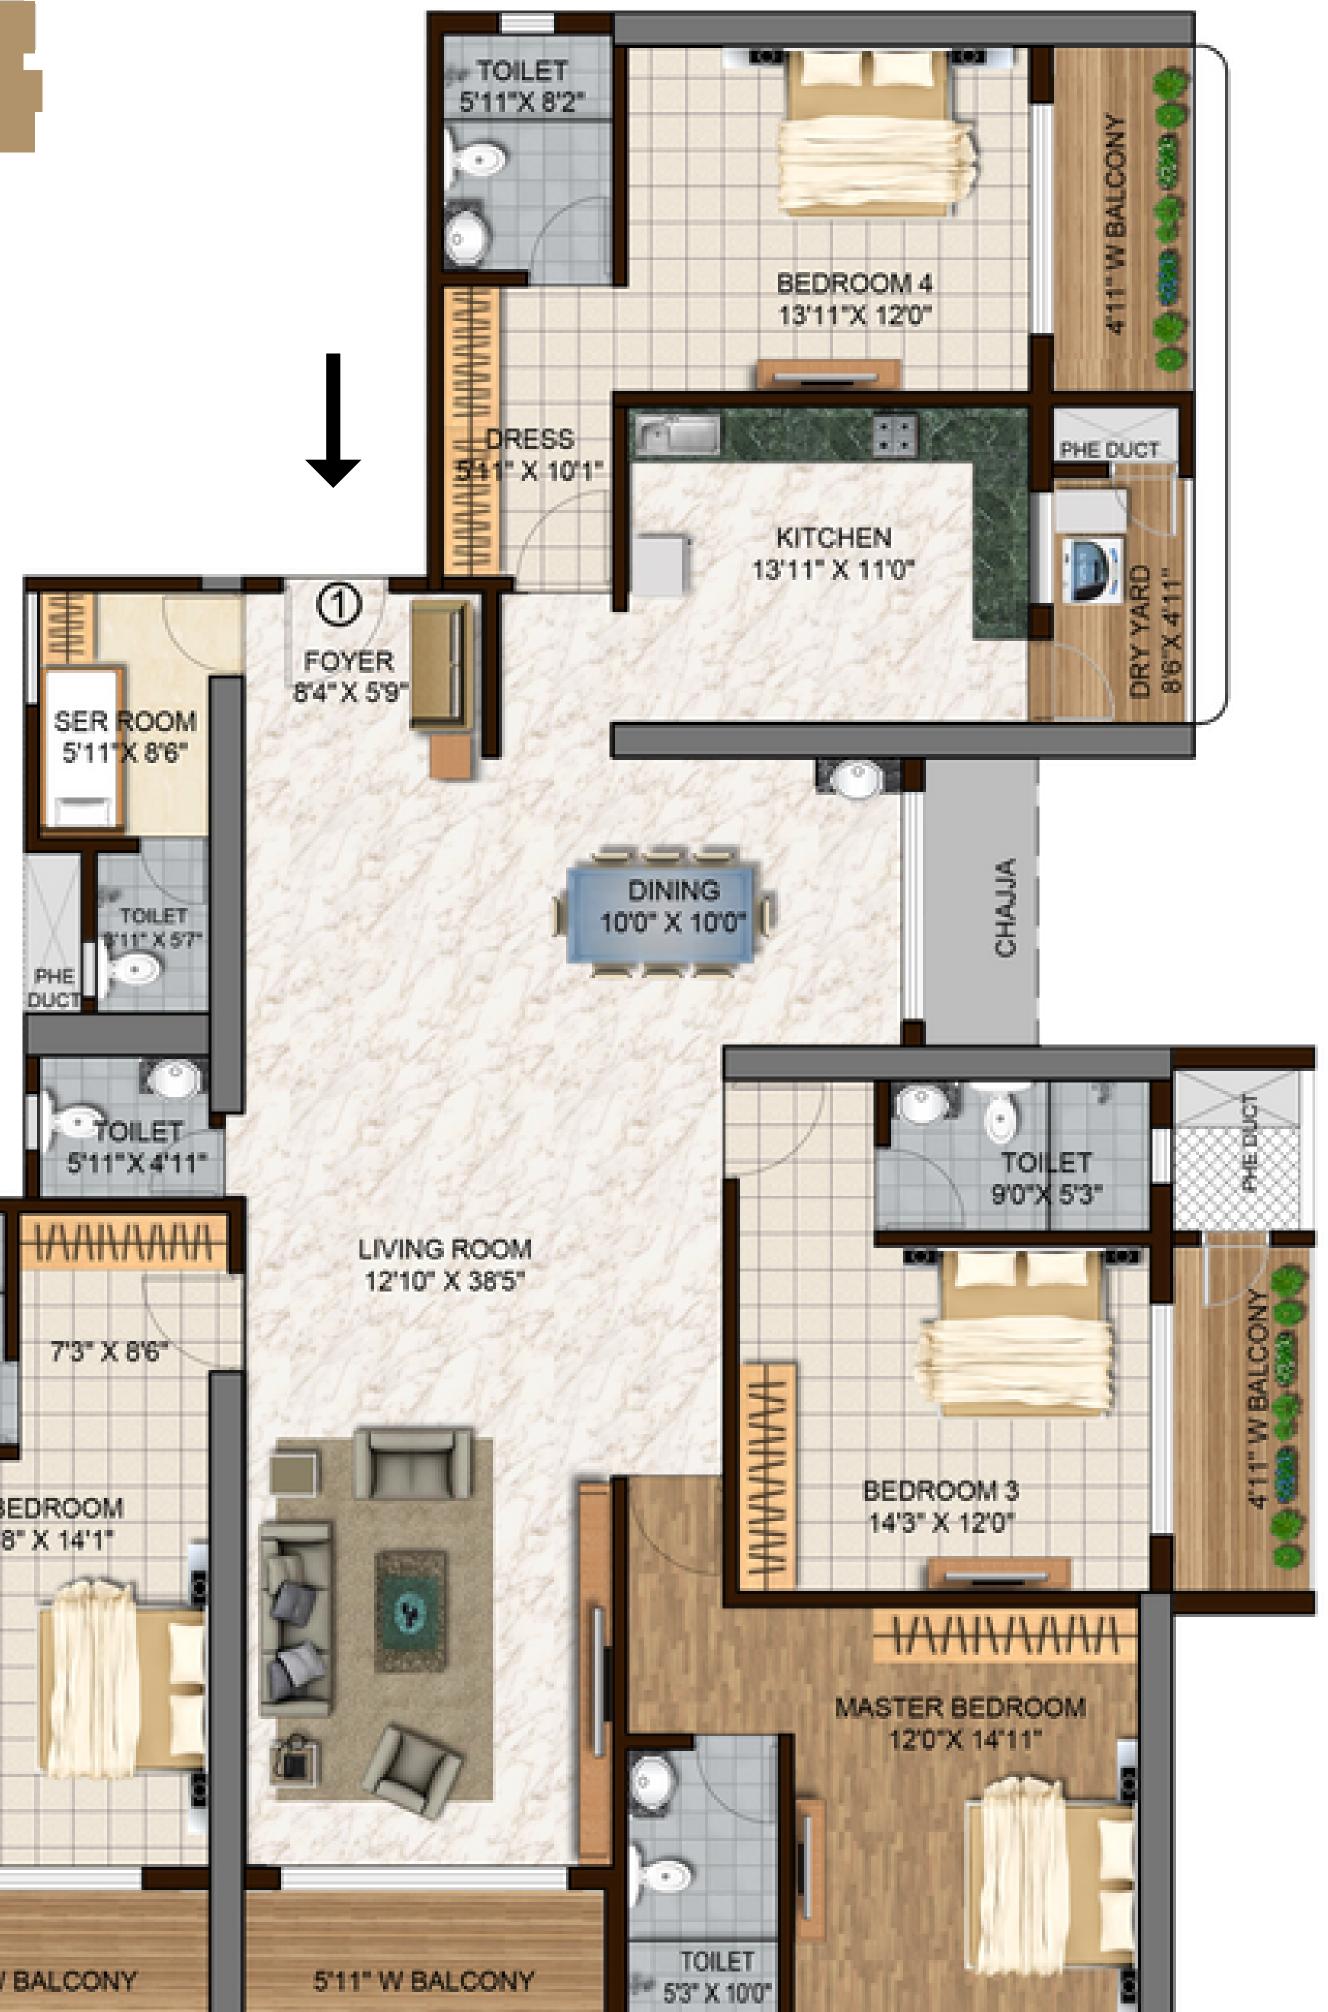

# TYPICAL FLOOR PLANS

| FLAT NO | TYPE  | SALEABLE AREA |
|---------|-------|---------------|
| FLAT 1  | 4 BHK | 3478          |
| FLAT 2  | 4 BHK | 3366          |
| FLAT 3  | 3 BHK | 2299          |
| FLAT 4  | 3 BHK | 2363          |

## **KEY PLAN**

TYPE

4 BHK

3478

**SCAN FOR VIRTUAL TOUR** 

Disclaimer: The information depicted herein viz, master plans, floor plans, furniture layout, fittings, illustrations, rendered views, colours, amenities and facilities are subject to change without notification as may be required by the relevant authorities or the developer's architect, and cannot form part of an offer or contract. Whilst every care is taken in providing this informations. All illustrations and pictures are artist's impressions only. The information is subject to variations, additions, deletions, substitutions and modifications as may be recommended by the company's architect and/or the relevant approving authorities. The developer is wholly exempt from any liability on account of claim in this regard. (1 Square mtr = 10.764 Square feet