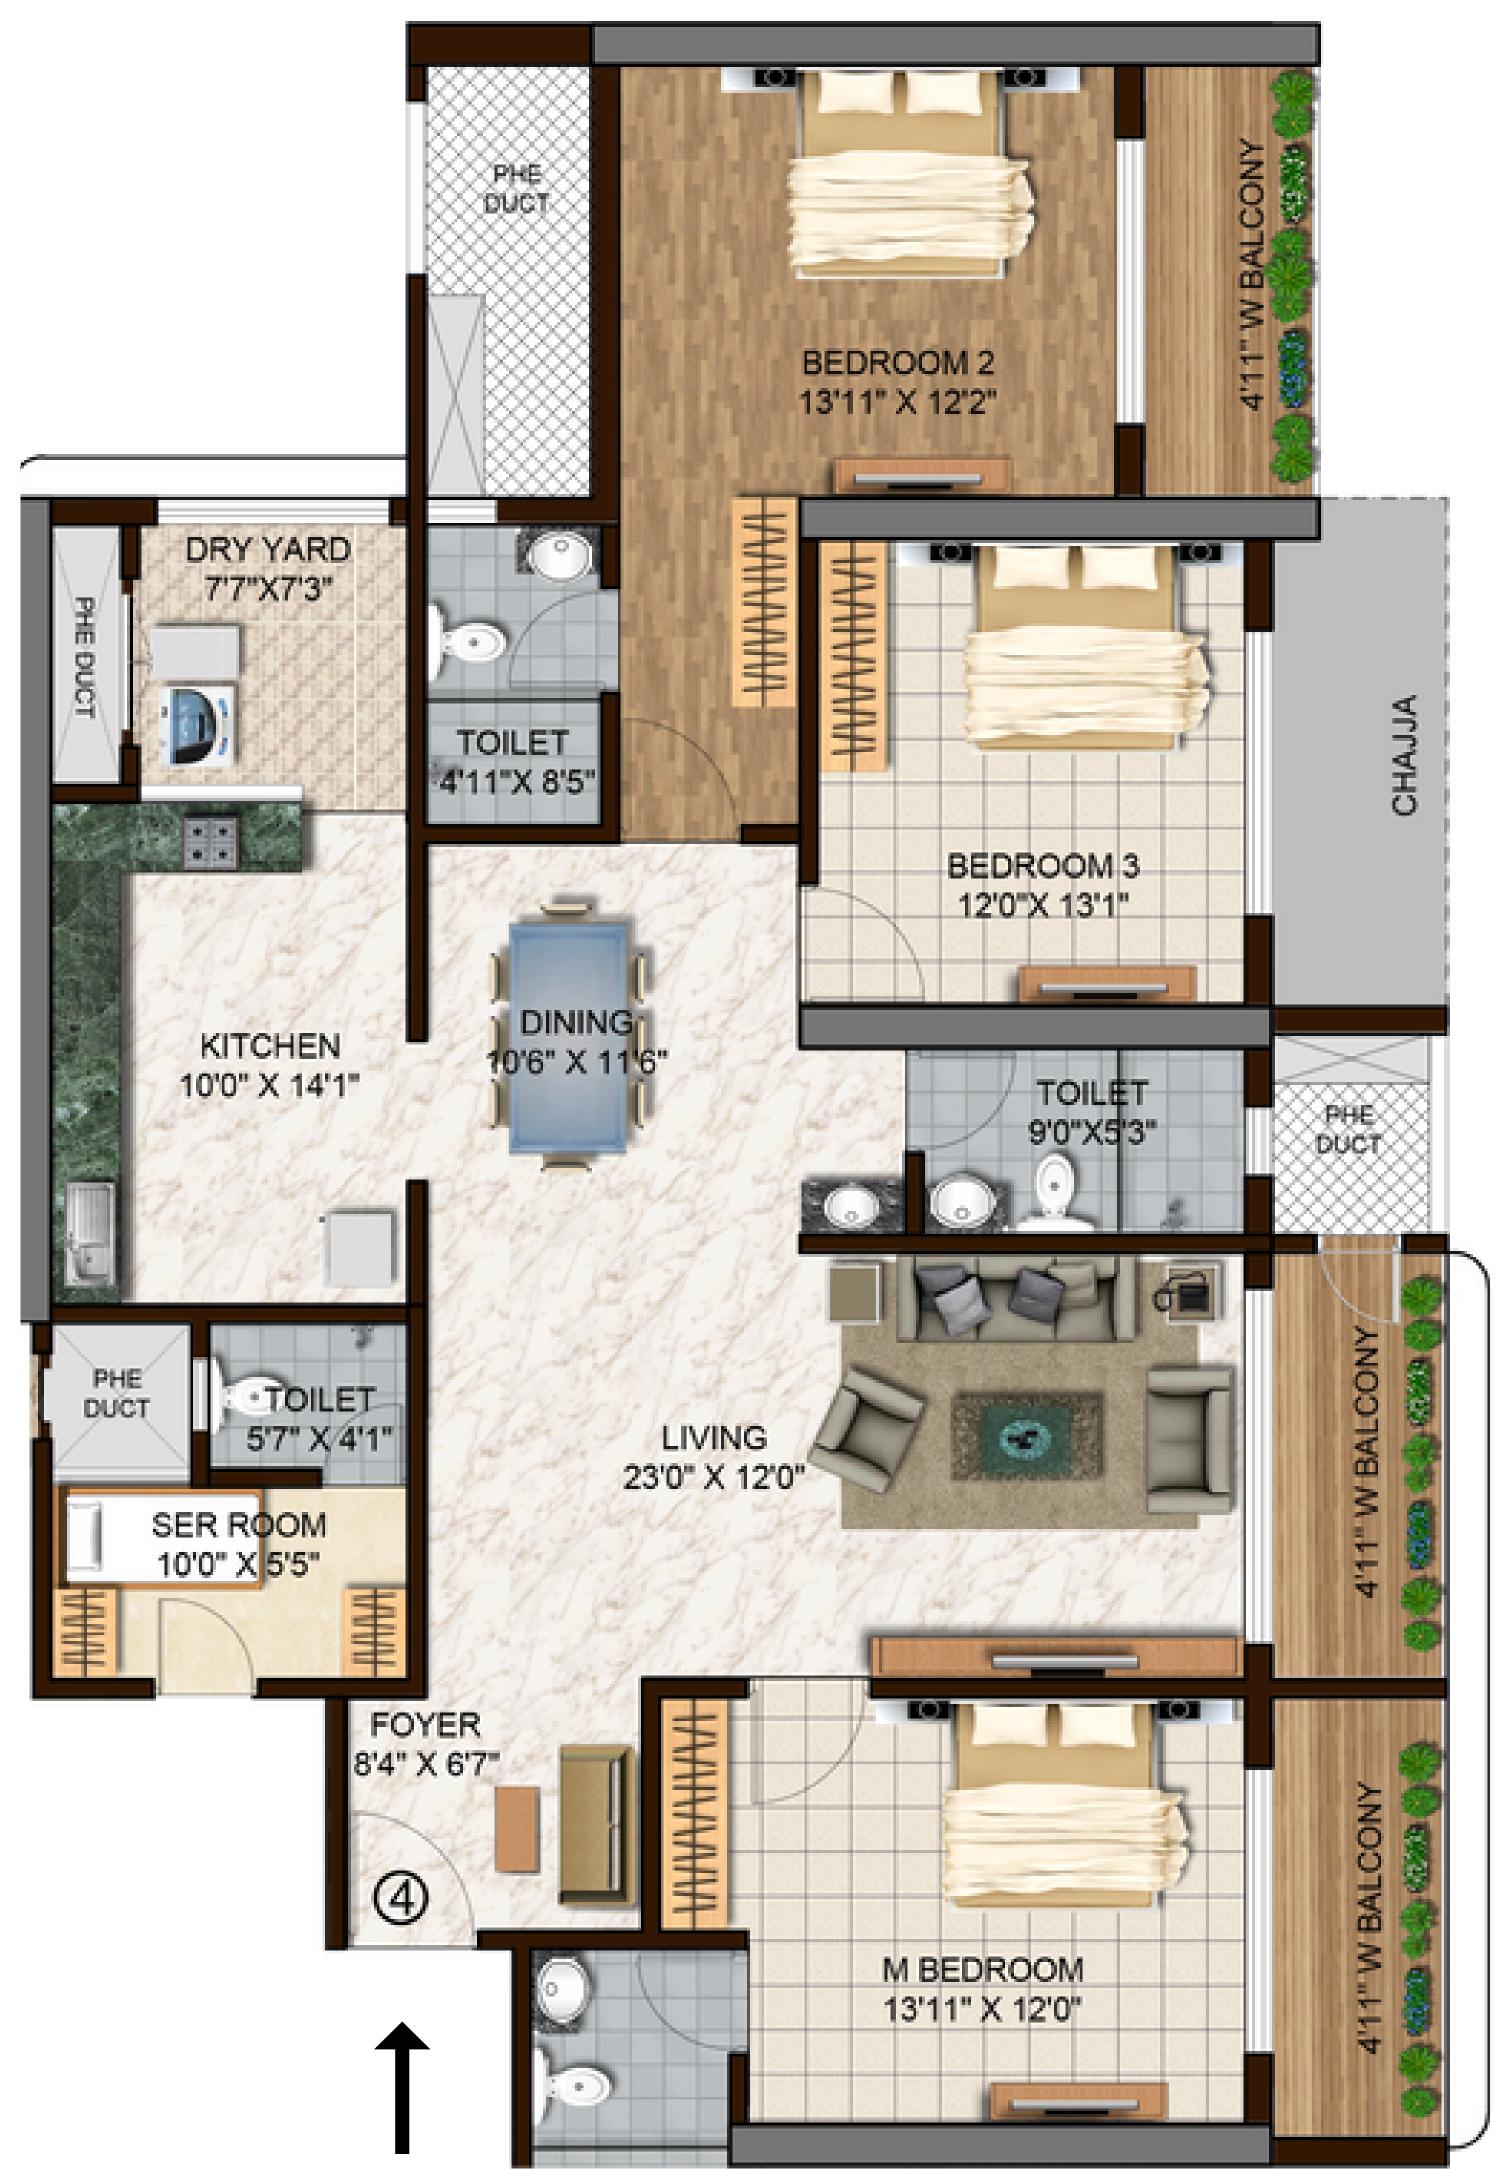

# TYPICAL FLOOR PLANS

| FLAT NO | TYPE  | SALEABLE AREA |
|---------|-------|---------------|
| FLAT 1  | 4 BHK | 3478          |
| FLAT 2  | 4 BHK | 3366          |
| FLAT 3  | 3 BHK | 2299          |
| FLAT 4  | 3 BHK | 2363          |

## **KEY PLAN**

TYPE

4 BHK

3478

**SCAN FOR VIRTUAL TOUR** 

Disclaimer: The information depicted herein viz, master plans, floor plans, furniture layout, fittings, illustrations, rendered views, colours, amenities and facilities are subject to change without notification as may be required by the relevant authorities or the developer's architect, and cannot form part of an offer or contract. Whilst every care is taken in providing this informations. All illustrations and pictures are artist's impressions only. The information is subject to variations, additions, deletions, substitutions and modifications as may be recommended by the company's architect and/or the relevant approving authorities. The developer is wholly exempt from any liability on account of claim in this regard. (1 Square mtr = 10.764 Square feet