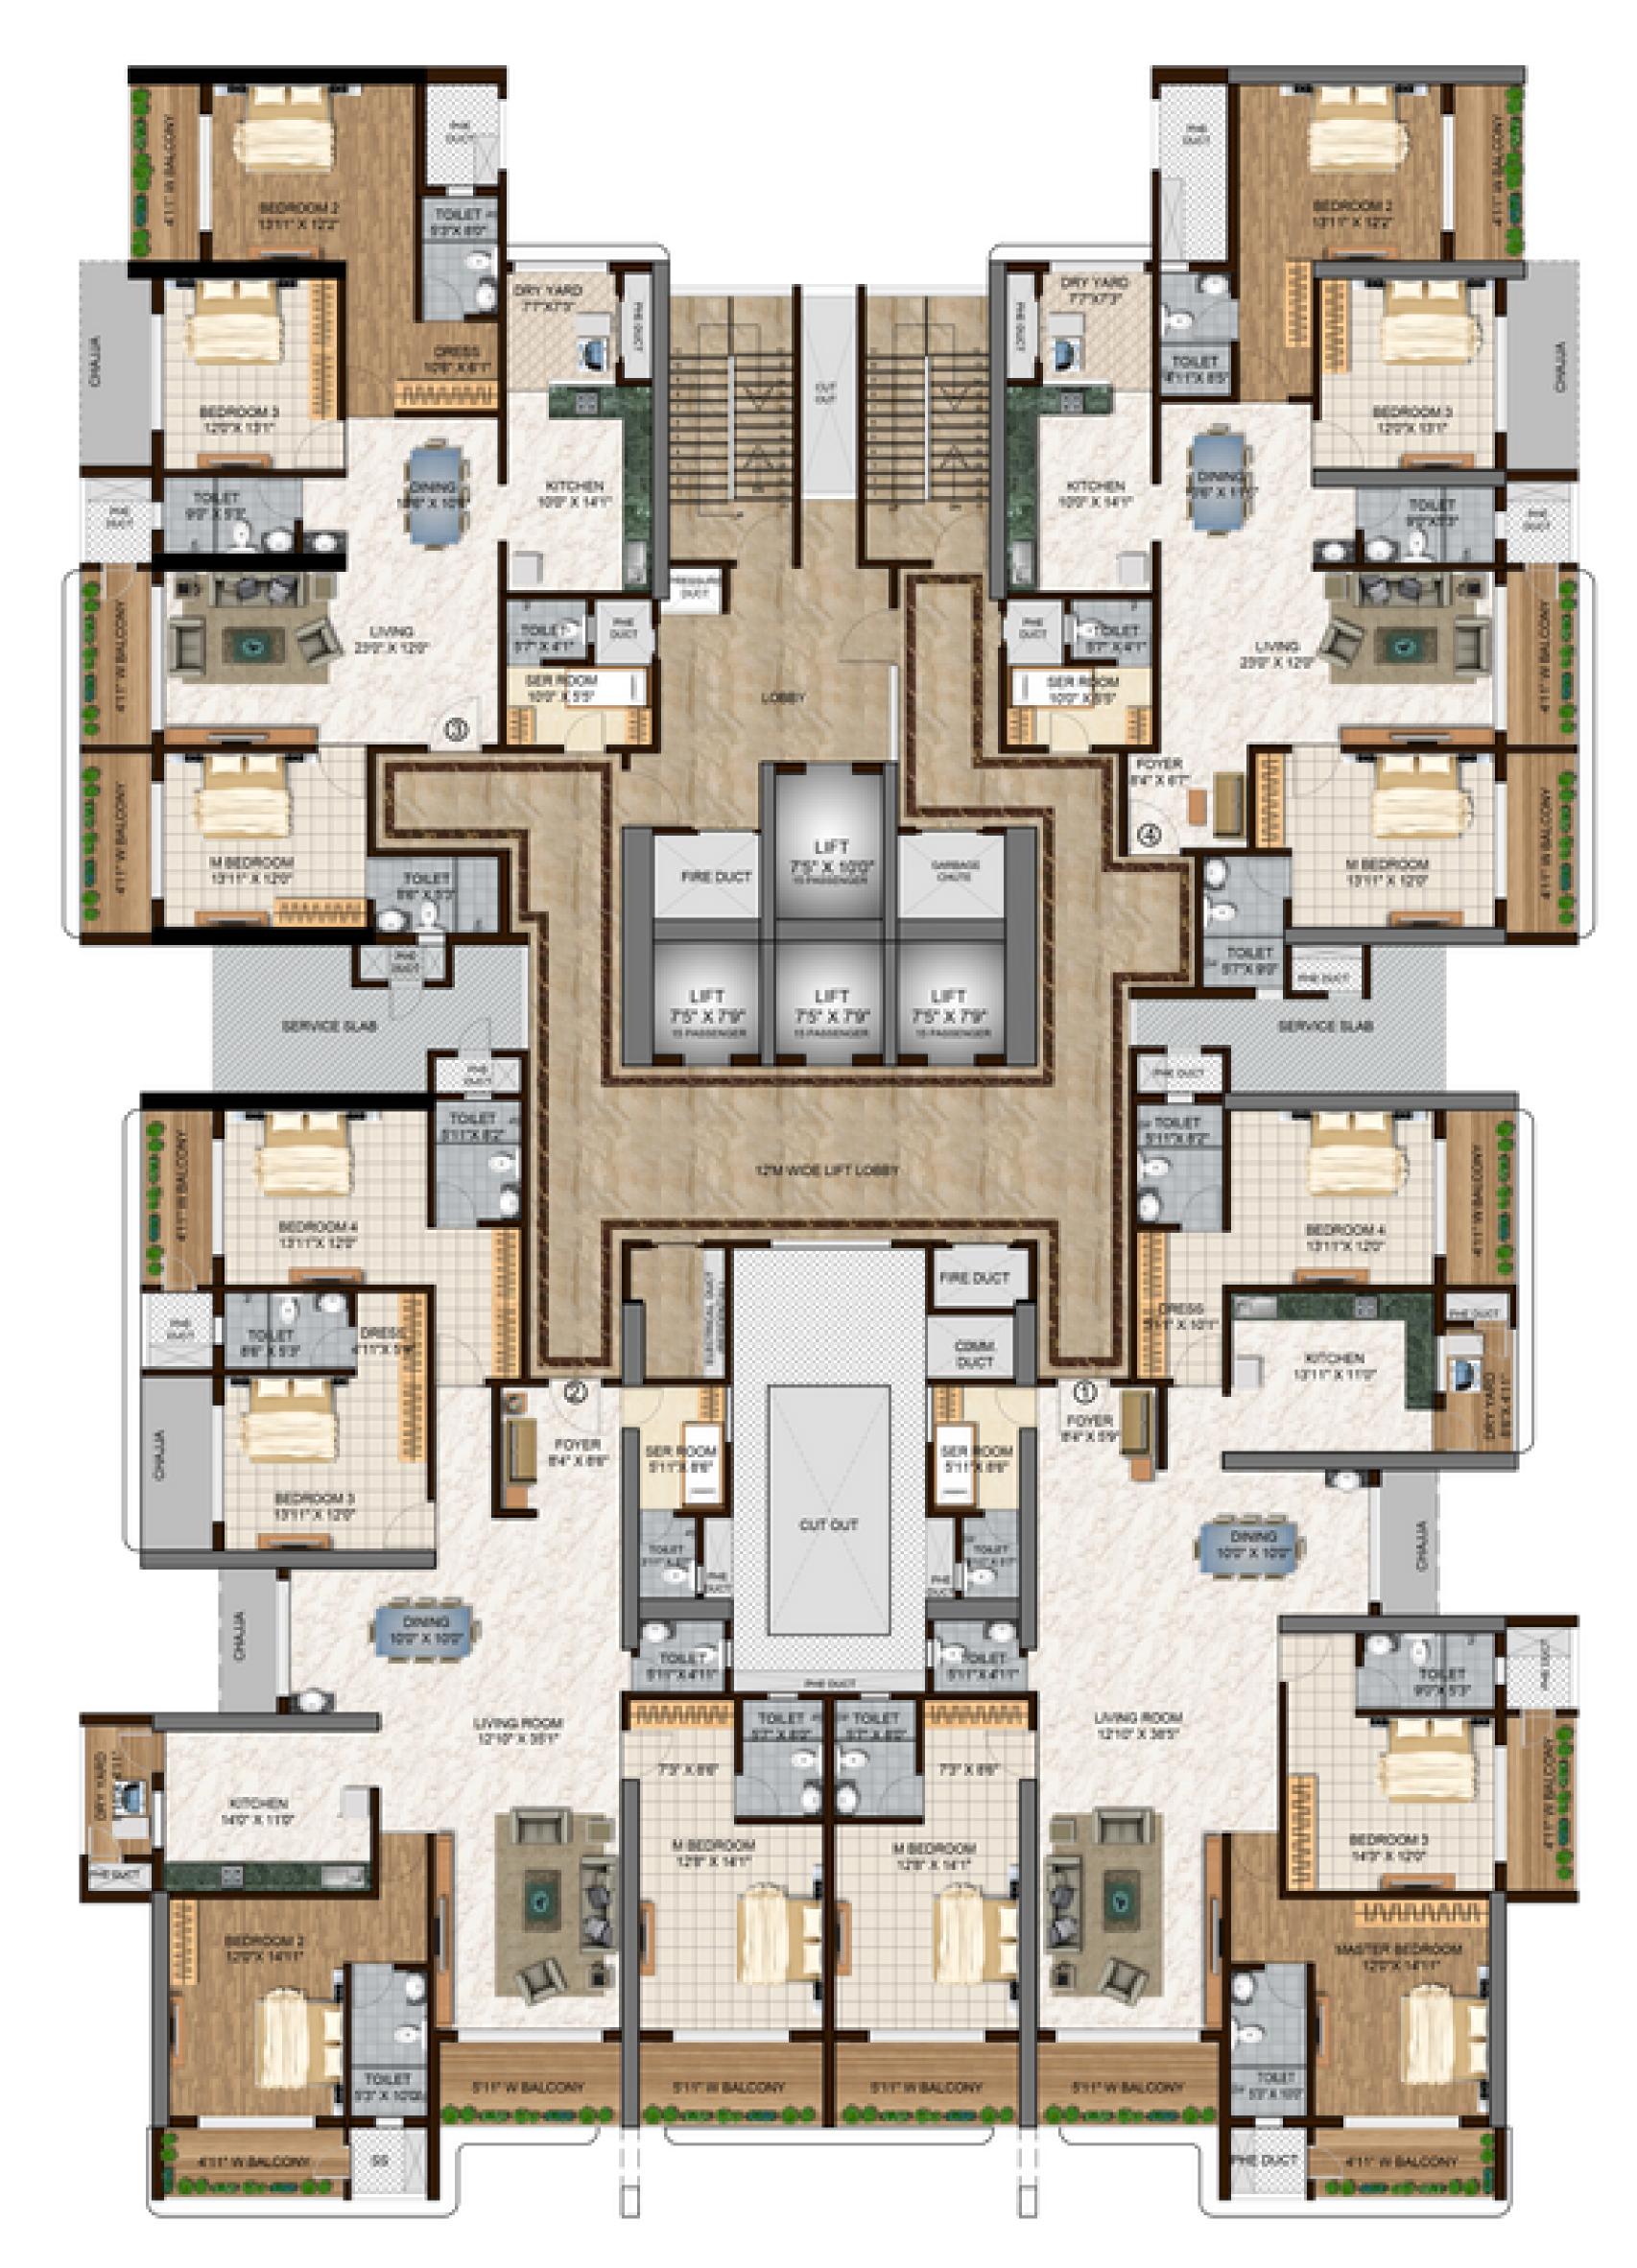

# TYPICAL FLOOR PLANS

| FLAT NO | TYPE  | SALEABLE AREA |
|---------|-------|---------------|
| FLAT 1  | 4 BHK | 3478          |
| FLAT 2  | 4 BHK | 3366          |
| FLAT 3  | 3 BHK | 2299          |
| FLAT 4  | 3 BHK | 2363          |

## **KEY PLAN**

TYPE

4 BHK

3478

**SCAN FOR VIRTUAL TOUR** 

Disclaimer: The information depicted herein viz, master plans, floor plans, furniture layout, fittings, illustrations, rendered views, colours, amenities and facilities are subject to change without notification as may be required by the relevant authorities or the developer's architect, and cannot form part of an offer or contract. Whilst every care is taken in providing this informations. All illustrations and pictures are artist's impressions only. The information is subject to variations, additions, deletions, substitutions and modifications as may be recommended by the company's architect and/or the relevant approving authorities. The developer is wholly exempt from any liability on account of claim in this regard. (1 Square mtr = 10.764 Square feet

TYPE

SALEABLE AREA

3366 4 BHK